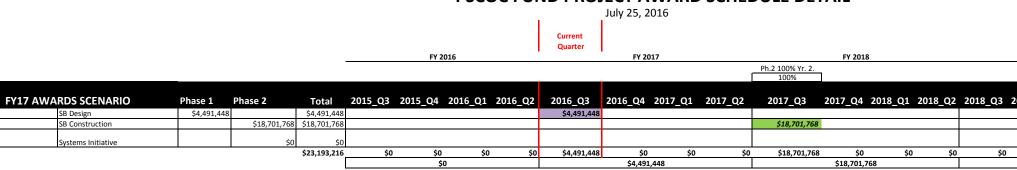

#### **Project Awards Schedule**

Amounts in the Schedule are the total state share phase award amounts grouped by award year and phase (Design & Construction). Design phases are indicated with the color blue; construction phase(s) are indicated with the color green. Uncertified phases are indicated in italics. Partially certified phases are indicated with italics and an asterisk (\*). Funding needs are estimated by phase and across fiscal years based on project schedules. Phase award amounts and schedules are estimates prepared and updated by PSFA on a quarterly basis.

#### PSCOC FUND PROJECT AWARD SCHEDULE DETAIL

Ph.2 100% Yr. 2. 100%

| FY18 AWARDS SCENARIO | Phase 1     | Phase 2      | Total        | 2015_Q3 | 2015_Q4 | 2016_Q1 | 2016_Q2 | 2016_Q3 | 2016_0 | Q4 2017_Q1 | 2017_Q2 | 2017_Q3      | 2017_Q4     | 2018_Q1 | 2018_Q2 | 2018_Q3      | 201 |
|----------------------|-------------|--------------|--------------|---------|---------|---------|---------|---------|--------|------------|---------|--------------|-------------|---------|---------|--------------|-----|
| SB Design            | \$6,000,000 |              | \$6,000,000  |         | -       |         |         |         |        |            |         | \$6,000,000  |             |         |         |              |     |
| SB Construction      |             | \$54,000,000 | \$54,000,000 |         |         |         |         |         |        |            |         |              |             |         |         | \$54,000,000 |     |
| Systems Initiative   |             | \$10,000,000 | \$10,000,000 |         |         |         |         |         |        |            |         | \$10,000,000 |             |         |         |              |     |
|                      |             |              | \$70,000,000 | \$0     | \$0     | ) \$1   | 0 \$0   | ) (     | 50     | \$0 \$0    | \$0     | \$16,000,000 | \$0         | \$0     | \$0     | \$54,000,000 | i i |
|                      |             |              |              |         |         | \$0     |         |         |        | \$0        |         |              | \$16,000,00 | 00      |         |              |     |