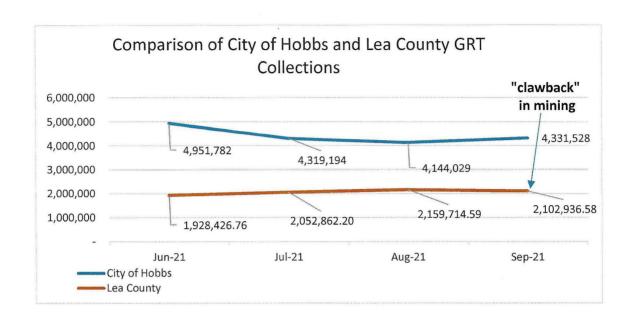

Analysis of top 25 filers for the City of Hobbs from June 2021 to September 2021. June 2021 was pre HB 6 and July/August/September 2021 were post HB 6

Increase from August 2021 to September 2021 was due to construction build outs

## CITY OF HOBBS ACTIVITY OF GRT THRU NOVEMBER 2021

**GRT** 

Spot Price - WTI Crude

(Dec 2020 - Nov 2021)

|                                           |              |              |              |              | YEAR TO DATE  | % OF    |
|-------------------------------------------|--------------|--------------|--------------|--------------|---------------|---------|
| TYPE                                      | Aug 21       | Sep 21       | Oct 21       | Nov 21       | TOTAL         | TOTAL   |
| AGRICULTURE                               |              |              |              | 1,775.80     | 9,707.22      | 0.02%   |
| MINING                                    | 855,923.99   | 679,257.59   | 598,319.82   | 593,946.54   | 7,321,154.62  | 15.22%  |
| CONSTRUCTION                              | 622,024.07   | 439,830.77   | 448,480.75   | 699,551.43   | 4,792,055.57  | 9.96%   |
| MANUFACTURING                             | 358,748.82   | 141,075.96   | 167,120.46   | 134,665.02   | 2,536,867.73  | 5.27%   |
| TRANS/COMM/UTILITIES                      |              |              |              |              | 0.00          | 0.00%   |
| WHOLESALE TRADE                           | 408,204.53   | 311,670.71   | 281,132.24   | 264,874.75   | 3,973,672.88  | 8.26%   |
| RETAIL TRADE                              | 1,079,496.61 | 1,151,576.78 | 1,177,265.08 | 1,115,070.43 | 12,476,654.08 | 25.93%  |
| FINANCE/INSUR/REAL ESTATE                 |              |              |              |              | 0.00          | 0.00%   |
| SERVICES                                  |              |              |              |              | 0.00          | 0.00%   |
| UTILITIES                                 | 134,263.42   | 170,318.61   | 126,411.15   | 141,212.74   | 1,483,052.23  | 3.08%   |
| TRANSPORTATION AND WAREHOUSING            | 68,867.05    | 68,113.91    | 53,996.89    | 42,904.45    | 554,448.75    | 1.15%   |
| INFORMATION AND CULTURAL INDUSTRY         | 74,017.75    | 81,256.15    | 72,231.65    | 77,529.01    | 800,121.33    | 1.66%   |
| FINANCE AND INSURANCE                     | 12,365.06    | 27,720.88    | 20,553.77    | 21,502.86    | 214,577.08    | 0.45%   |
| REAL ESTATE AND RENTAL/LEASING            | 124,115.14   | 139,542.21   | 141,536.28   | 159,316.42   | 1,314,231.52  | 2.73%   |
| PROFESSIONAL, SCIENTIFIC AND TECH SVCS    | 119,956.31   | 157,715.20   | 126,420.94   | 130,491.43   | 1,721,115.58  | 3.58%   |
| MANAGEMENT OF COMPANIES                   |              |              |              |              | 0.00          | 0.00%   |
| ADMIN AND SUPPORT, WASTE MGT              | 51,485.41    | 74,767.21    | 41,414.60    | 56,022.46    | 615,575.11    | 1.28%   |
| EDUCATIONAL SVCS                          | 1,567.63     | 1,419.53     | 1,340.18     | 1,185.58     | 16,148.76     | 0.03%   |
| HEALTH CARE AND SOCIAL ASSISTANCE         | 248,900.74   | 160,072.10   | 151,595.52   | 170,670.99   | 2,129,125.39  | 4.42%   |
| ARTS, ENTERTAINMENT AND RECREATION        | 12,504.71    | 15,145.89    | 20,021.55    | 15,429.34    | 111,105.03    | 0.23%   |
| ACCOMMODATION AND FOOD SERVICES           | 317,885.56   | 285,188.07   | 284,373.39   | 304,435.86   | 3,184,968.94  | 6.62%   |
| OTHER SERVICES                            | 447,628.53   | 386,845.25   | 372,538.32   | 332,725.59   | 4,617,903.45  | 9.60%   |
| PUBLIC ADMINISTRATION                     |              |              |              |              | 2,722.16      | 0.01%   |
| UNCLASSIFIED ESTABLISHMENTS               | 13,826.31    | 27,677.29    | 59,276.70    | 35,097.41    | 241,524.49    | 0.50%   |
|                                           |              |              |              |              |               |         |
|                                           | 4,951,781.64 | 4,319,194.11 | 4,144,029.29 | 4,298,408.11 | 48,116,731.92 | 100.00% |
|                                           |              |              |              |              |               |         |
|                                           |              |              |              |              |               |         |
| SPOT PRICE OF A BARREL OF WEST TEXAS CRUD | 67.44        | 69.82        | 82.62        | 80.85        |               |         |
|                                           |              |              |              |              |               |         |