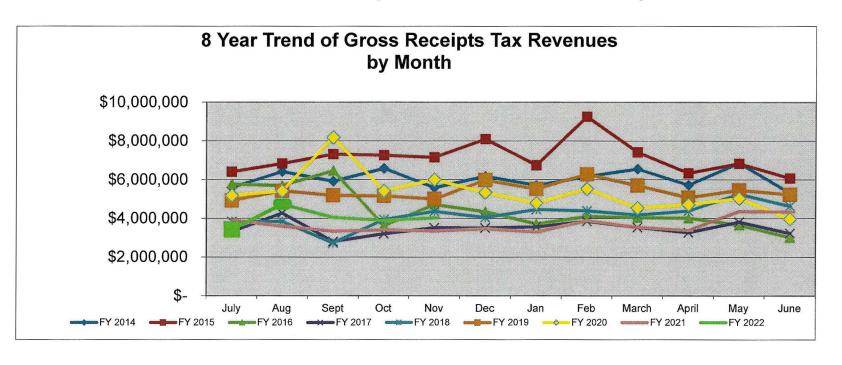

|         |
|                                           | 4,951,781.64 | 4,319,194.11 | 4,144,029.29 | 4,298,408.11 | 48,116,731.92 | 100.00% |
|                                           |              |              |              |              |               |         |
|                                           |              |              |              |              |               |         |
| SPOT PRICE OF A BARREL OF WEST TEXAS CRUD | 67.44        | 69.82        | 82.62        | 80.85        |               |         |
|                                           |              |              |              |              |               |         |

https://www.eia.gov/dnav/pet/pet\_pri\_spt\_s1\_d.htm

## City of Hobbs History of Unrestricted Gross Receipt Tax