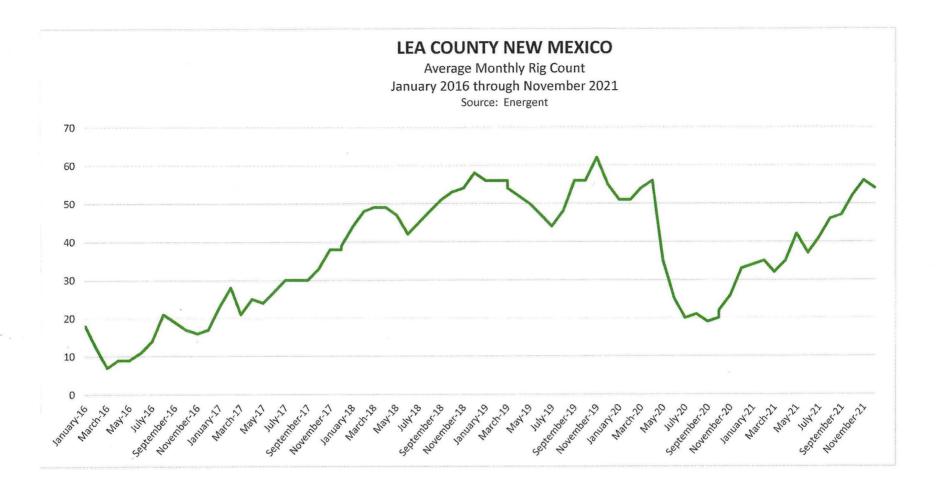

## House Bill 6 (2019)

NMSA 1978, § 7-1-14 (2019)



| Based on current location sale           | 100,000.00  |            |            |        |  |  |
|------------------------------------------|-------------|------------|------------|--------|--|--|
| Tax Rate                                 | Incremental | City of    | State of   | Lea    |  |  |
| Structure                                | Amount      | Hobbs      | New Mexico | County |  |  |
| Local Share                              | 1.250000%   | 1,250.00   |            |        |  |  |
| State Share                              | 1.225000%   | 1,225.00   |            |        |  |  |
| Infrastructure                           | 0.062500%   | 62.50      |            |        |  |  |
| Environmental                            | 0.125000%   | 125.00     |            |        |  |