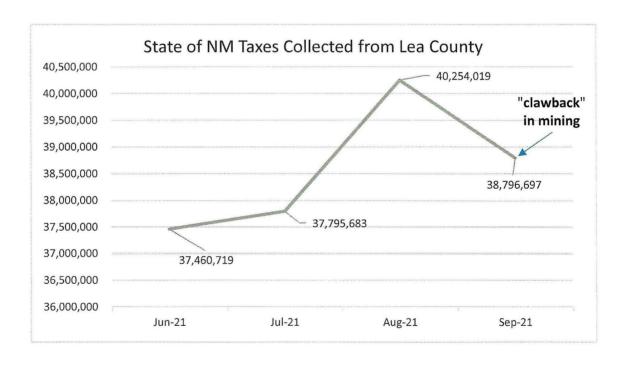

tate Share                              | 0.000000%   |            |            |        |  |  |
| Infrastructure                           | 0.000000%   | -          |            |        |  |  |
| Environmental                            | 0.000000%   | -          |            |        |  |  |
| Lea County                               | 0.380000%   |            |            | 380.00 |  |  |
| State Share                              | 5.120000%   |            | 5,120.00   |        |  |  |
| TOTAL                                    | 5.500000%   |            | 5,120.00   | 380.00 |  |  |
| INCREASE/(DECREASE) TO ENTITY            | -1.312500%  | (2,662.50) | 1,220.00   | 130.00 |  |  |
| % CHANGE                                 | -19.27%     | -100.00%   | 31.28%     | 52.00% |  |  |





| Analys   | is of the the top 25 f   | filers by month  |                        |          |                        |          |                  |      |            |          |
|----------|--------------------------|------------------|------------------------|----------|------------------------|----------|------------------|------|------------|----------|
|          |                          |                  | Origination Sa         | lo.      |                        |          | Destination Sale |      |            |          |
|          |                          |                  | Pre HB 6               | ie       |                        |          | POST HB 6        |      |            |          |
|          |                          | Related to       | June