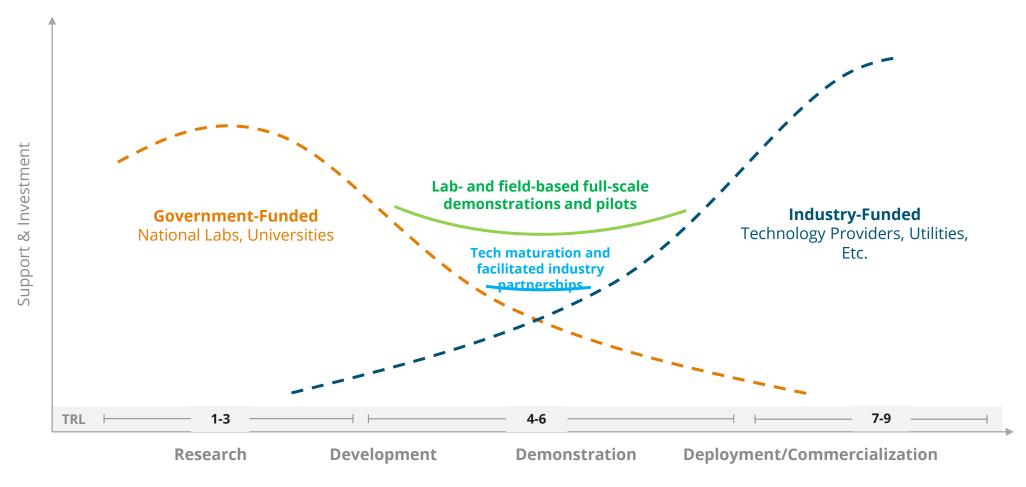

## Demonstration Facilities Fill a Gap and Build a Regional Ecosystem

Through demonstration facilities, local partners and workforce can gain increased access to national lab and university technology, equipment, expertise, and supply chain opportunities

#### Benefits of a Collaborative Demonstration Facility

### "Hub" approach utilizes regional ecosystem partners and creates greater regional impacts

- Provides broad access to facilities and capabilities at national labs and research universities
- More rapidly moves R&D out of lab environments for access by partners
- Focus can be placed on areas (e.g., advanced manufacturing, quantum, etc.) with sustained investment and workforce needs
- Includes education and training to develop the next-gen workforce
- Flexible leadership/support model
- Requires a network of suppliers and support resources

Regardless of the model, it will be important to de-risk or ease engagement for ecosystem partners