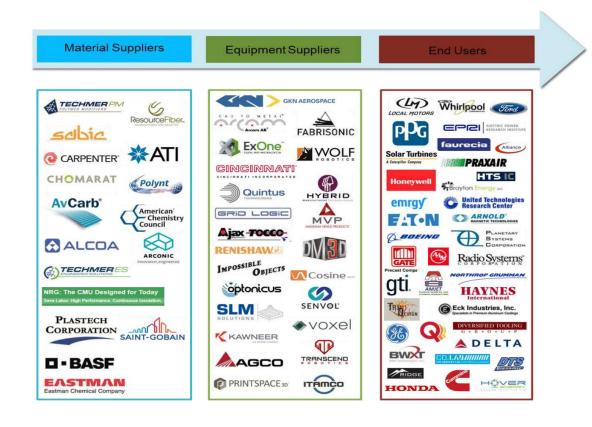

#### Model of Interest: Manufacturing Demonstration Facility

- DOE demonstration facility established to provide industry with affordable and convenient access to infrastructure, tools, and expertise to facilitate rapid adoption of advanced additive manufacturing technologies
- Focused on applied R&D
- About 200 industry partners and 50 university partners (including regional) working across R&D, education, technology transfer and training activities
- Increasing engagement with, and development of (via Innovation Crossroads), regional partners and start-ups