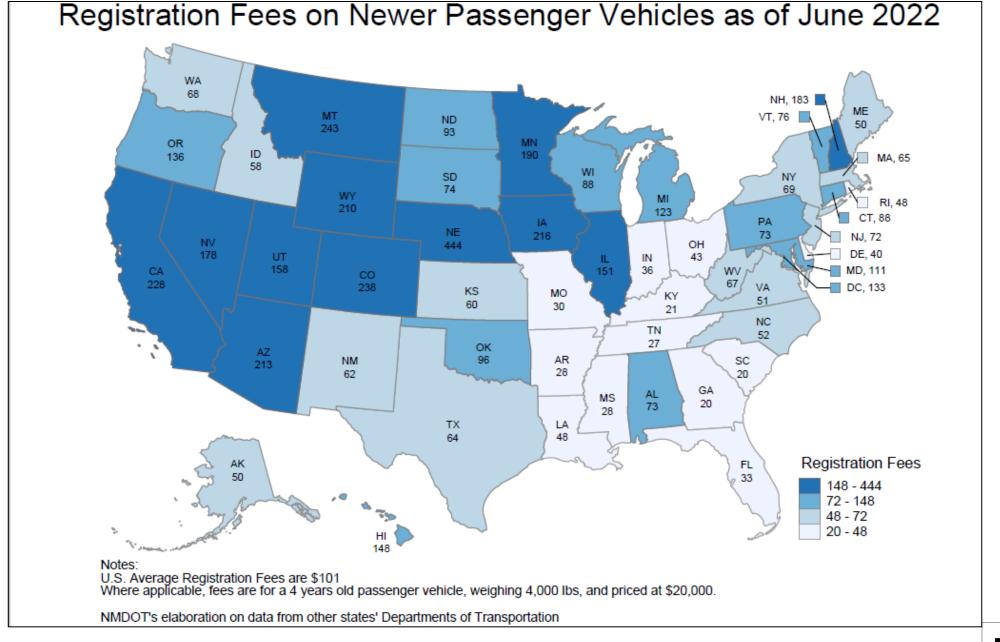

# Vehicle Registration

| Vehicle Type        | NMSA 1978      | Registration Fees | Tire Recycling Fees                 | Tire Recycling Fees Distribution      |  |  |  |  |  |
|---------------------|----------------|-------------------|-------------------------------------|---------------------------------------|--|--|--|--|--|
| Motorcycles         | Section 66-6-1 | \$15/year         | \$ 1.00 for each motorcycle         | 50% to Highway Infrastructure Fund    |  |  |  |  |  |
| Passenger Vehicles  | Section 66-6-2 | \$21 to \$56      | \$ 1.50 for each car or light truck | \$1.00 to Highway Infrastructure Fund |  |  |  |  |  |
| Trucks and Tractors | Section 66-6-4 | \$32 to \$201     | \$ 1.50 for each heavy truck        | \$0.50 to Tire Recycling Fund         |  |  |  |  |  |
| Buses               | Section 66-6-5 | \$32 to \$201     | \$ 0.50 per wheel of each bus       | 50% to Tire Recycling Fund            |  |  |  |  |  |

#### Vehicle Registration Fees Distribution:

- 50 cents on each registration to the Litter Control and Beautification Fund; NMSA 1978, Section 66-6-6.2
- \$2.00 of each motorcycle registration to Motorcycle Training Fund
- \$2.00 of each motorcycle registration to the Taxation & Revenue Department
- 100% of Placard Fees to Taxation and Revenue Department
- 100% of Traffic Safety Training Fee (from Penalty Assessments) and Amateur Radio Fees to SRF

The remaining revenues are distributed as follows (NMSA 1978, Section 66-6-23.1):

# 74.65% to State Road Fund 7.60% to County General Funds (allocated by registration fees on vehicles in each county) 7.60% to County Road Funds (allocated by miles of public roads maintained) 4.06% to Municipal Street Funds (allocated by property tax net taxable value) 6.09% to County and Municipal General Funds (allocated by property tax amounts due)