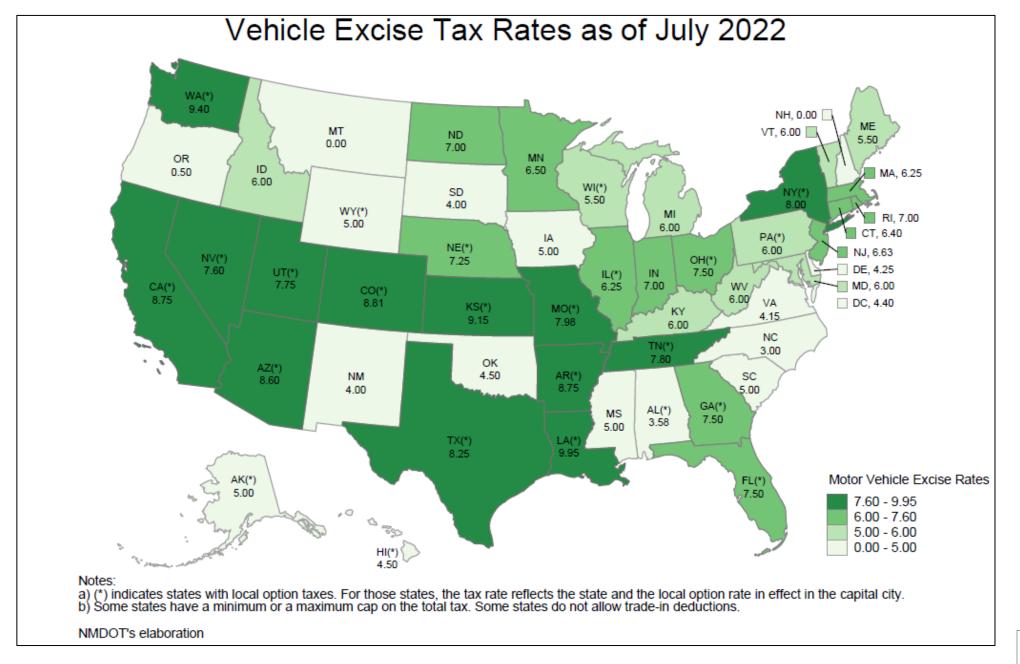

l Fund NMSA 1978, Section 7-14-10

FY 2019

- Tax rate: 3%
- 2018 SB 226 changes distribution:
  - ▶95.85% to General Fund
  - >4.15% to State Road Fund

FY 2020 to FY 2021

- 2019 HB 6 raised tax rate from 3% to 4%
- 2019 HB 6 changed distribution:
  - >71.89% to General Fund
  - >3.11% to State Road Fund
  - ▶25% to NMDOT for District 2

FY 2022 onwards

- 2019 HB 6 changed distribution:
  - ▶59.39% to General Fund
  - >21.86% to State Road Fund
  - ➤ 18.75% to Local Government Road Fund (LGRF)
- 2020 SB 20 changed the 18.75% distribution from LGRF to the **Transportation Project Fund**

Motor vehicle excise tax accounts for 10% of SRF Revenues in FY22. Motor Vehicle excise tax distribution to the SRF accounts for 8.6% of total NMDOT Revenues.



# Motor Vehicle Excise Tax Revenues











\* 0.12% points till FY21; 0.87% points in FY22 and thereafter

# January 2022 Road Fund Forecast

| NMDOT State Revenue Sources - Fiscal Years 2010 thru 2026