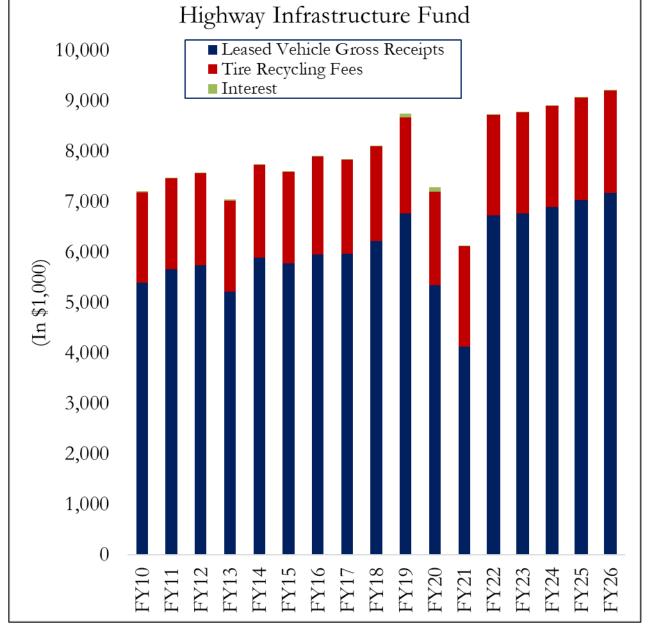

# Vehicle Registration

| Vehicle Type        | NMSA 1978      | Registration Fees | Tire Recycling Fees                 | Tire Recycling Fees Distribution      |  |  |  |  |  |
|---------------------|----------------|-------------------|-------------------------------------|---------------------------------------|--|--|--|--|--|
| Motorcycles         | Section 66-6-1 | \$15/year         | \$ 1.00 for each motorcycle         | 50% to Highway Infrastructure Fund    |  |  |  |  |  |
| Passenger Vehicles  | Section 66-6-2 | \$21 to \$56      | \$ 1.50 for each car or light truck | \$1.00 to Highway Infrastructure Fund |  |  |  |  |  |
| Trucks and Tractors | Section 66-6-4 | \$32 to \$201     | \$ 1.50 for each heavy truck        | \$0.50 to Tire Recycling Fund         |  |  |  |  |  |
| Buses               | Section 66-6-5 | \$32 to \$201     | \$ 0.50 per wheel of each bus       | 50% to Tire Recycling Fund            |  |  |  |  |  |