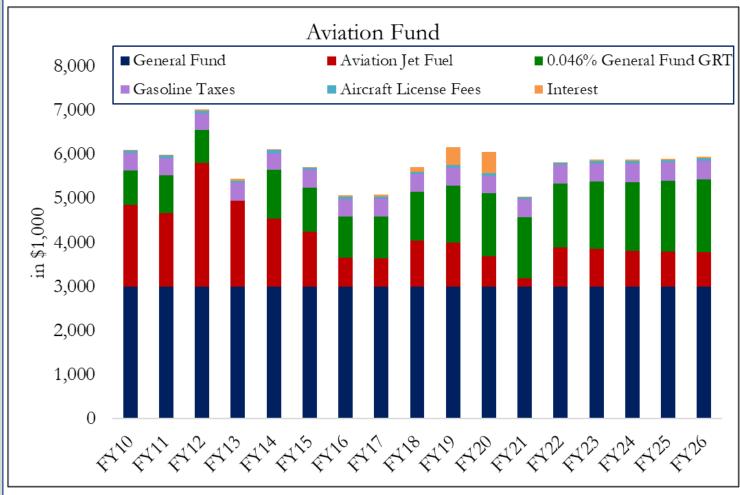

5.76% to County Government Road Fund – NMSA 1978, Section 7-1-6.19

5.76% to Municipalities - NMSA 1978, Section 7-1-6.27

1.44% to Municipal Arterial Program - NMSA 1978, Section 7-1-6.28

0.26% to State Aviation Fund - NMSA 1978, Section 7-1-6.7.B