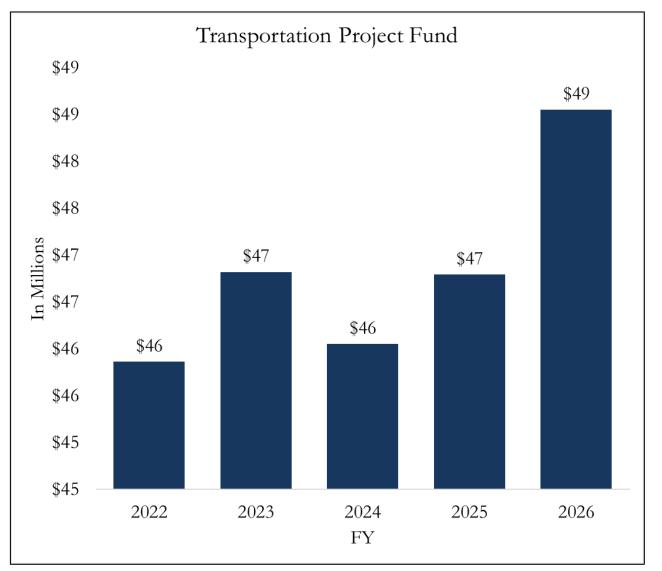

FY 2020 to FY 2021

- 2019 HB 6 raised tax rate from 3% to 4%
- 2019 HB 6 changed distribution:
  - >71.89% to General Fund
  - >3.11% to State Road Fund
  - ▶25% to NMDOT for District 2

FY 2022 onwards

- 2019 HB 6 changed distribution:
  - ▶59.39% to General Fund
  - >21.86% to State Road Fund
  - ➤ 18.75% to Local Government Road Fund (LGRF)
- 2020 SB 20 changed the 18.75% distribution from LGRF to the **Transportation Project Fund**