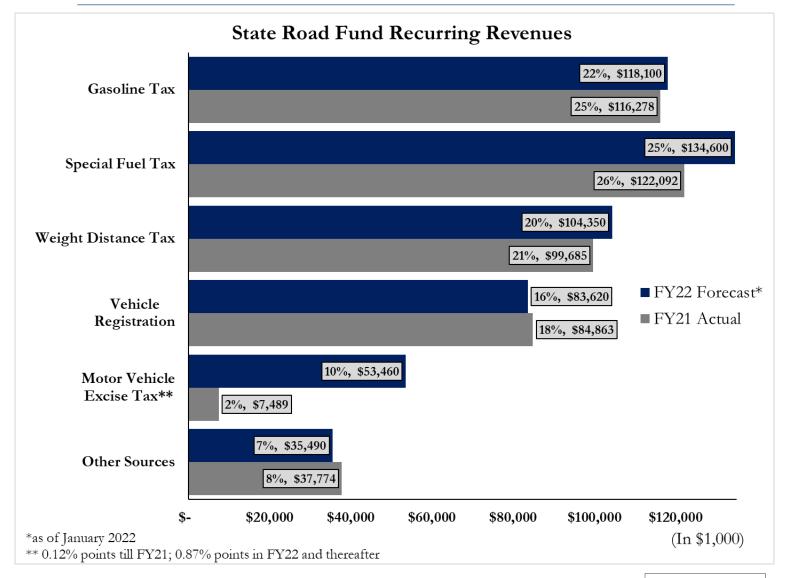

0.13% to Motorboat Fuel Tax Fund - NMSA 1978, Section 7-1-6.8

Gasoline tax accounts for 22% of SRF Revenues in FY22.

Gasoline tax distribution to the SRF accounts for 19% of total NMDOT Revenues.

Special fuels tax accounts for 25% of SRF Revenues in FY22.

Special fuels tax distribution to the SRF accounts for 22% of total NMDOT Revenues.

- Additional Petroleum Product Loading Fee applies to fuel subject to gasoline or special fuel excise tax
- NMSA 1978, Section 7-13A-3: \$150 per load of 8,000 gallons or 1.875 cents per gallon.
- Distribution:
  - 26.67% to Local Government Road Fund
  - 73.33% to Corrective Action Fund

Weight distance tax accounts for 20% of SRF Revenues in FY22. Weight distance tax accounts for 17% of total NMDOT Revenues.

Motor vehicle excise tax accounts for 10% of SRF Revenues in FY22. Motor Vehicle excise tax distribution to the SRF accounts for 8.6% of total NMDOT Revenues.