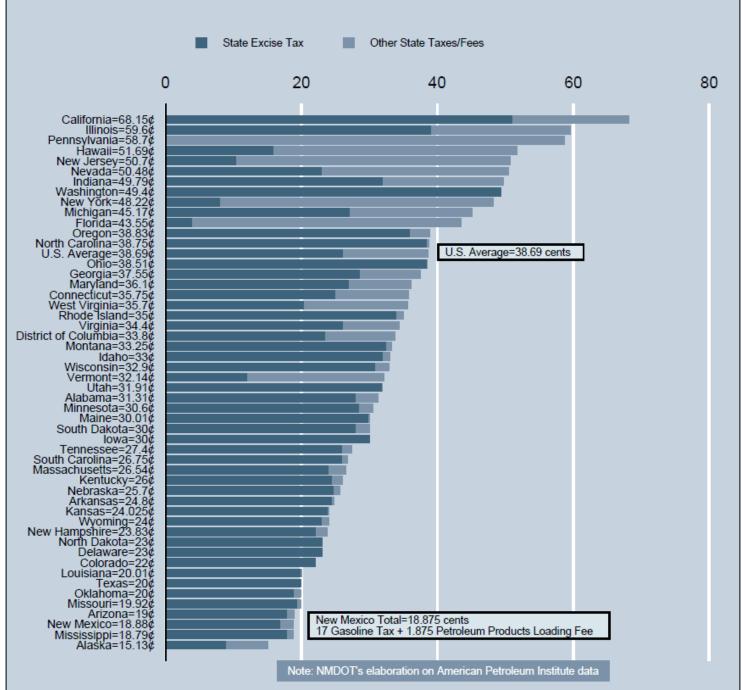

1978, Section 7-1-6.10

#### 10.38% to Municipalities and Counties – NMSA 1978, Section 7-1-6.9

- Distributed in the proportion of taxable motor fuel sales in each municipality or county
- 90% to municipalities and H class counties
- 10% to counties (including H class counties)

5.76% to County Government Road Fund – NMSA 1978, Section 7-1-6.19

5.76% to Municipalities - NMSA 1978, Section 7-1-6.27

1.44% to Municipal Arterial Program - NMSA 1978, Section 7-1-6.28

0.26% to State Aviation Fund - NMSA 1978, Section 7-1-6.7.B

0.13% to Motorboat Fuel Tax Fund - NMSA 1978, Section 7-1-6.8

Gasoline tax accounts for 22% of SRF Revenues in FY22.

Gasoline tax distribution to the SRF accounts for 19% of total NMDOT Revenues.





### Gasoline Motor Fuel Taxes per Gallon as of January 1, 2022





# Special Fuels Excise Tax

Effective FY 2004 – 21 cents per gallon of special fuel received in NM.

90.48% (~19 cents per gallon) to State Road Fund – NMSA 1978, Section 7-1-6.10

9.52% to Local Government Road Fund – NMSA 1978, Section 7-1-6.39

Special fuels tax accounts for 25% of SRF Revenues in FY22.

Special fuels tax distribution to the SRF accounts for 22% of total NMDOT Revenues.

- Additional Petroleum Product Loading Fee applies to fuel subject to gasoline or special fuel excise tax
- NMSA 1978, Section 7-13A-3: \$150 per load of 8,000 gallons or 1.875 cents per gallon.
- Distribution:
  - 26.67% to Local Government Road Fund
  - 73.33% to Corrective Action Fund









# Weight Distance Tax

- Levied on vehicles with a declared gross vehicle weight over 26,000 pounds
- Ba