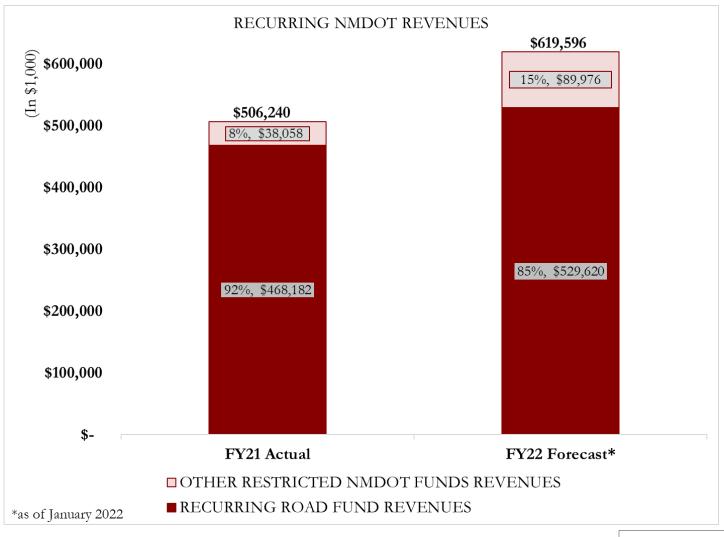

Balance is received by other restricted funds managed by NMDOT.

Since FY12, NMDOT's recurring revenues have grown at an average rate of 2% annually.

Total FY21 recurring revenues = \$506,240K January 22 FY22 Forecast = \$619,596K