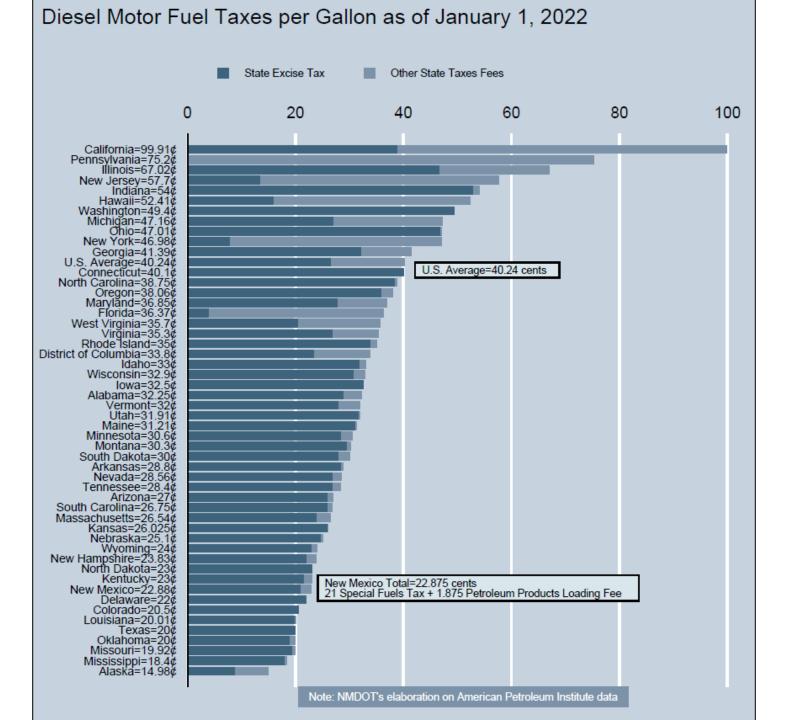

ounts for 19% of total NMDOT Revenues.





### Gasoline Motor Fuel Taxes per Gallon as of January 1, 2022





# Special Fuels Excise Tax

Effective FY 2004 – 21 cents per gallon of special fuel received in NM.

90.48% (~19 cents per gallon) to State Road Fund – NMSA 1978, Section 7-1-6.10

9.52% to Local Government Road Fund – NMSA 1978, Section 7-1-6.39

Special fuels tax accounts for 25% of SRF Revenues in FY22.

Special fuels tax distribution to the SRF accounts for 22% of total NMDOT Revenues.

- Additional Petroleum Product Loading Fee applies to fuel subject to gasoline or special fuel excise tax
- NMSA 1978, Section 7-13A-3: \$150 per load of 8,000 gallons or 1.875 cents per gallon.
- Distribution:
  - 26.67% to Local Government Road Fund
  - 73.33% to Corrective Action Fund









# Weight Distance Tax

- Levied on vehicles with a declared gross vehicle weight over 26,000 pounds
- Based on the weight of the vehicle and the number of miles traveled on NM roads
- Tax ranges from (NMSA 1978, Section 7-15A-6)
  - Approx. 1 cent per mile for a 26,001 lbs. truck to
  - Approx. 4 cents per mile for trucks over 78,000 lbs.
- 100% of the revenues generated are deposited to the SRF

Weight distance tax accounts for 20% of SRF Revenues in FY22. Weight distance tax accounts for 17% of total NMDOT Revenues.



# Vehicle Registration

| Vehicle Type        | NMSA 1978      | Registration Fees | Tire Recycling Fees                 | Tire Recycling Fees Distribution      |  |  |  |  |  |
|---------------------|----------------|-------------------|-------------------------------