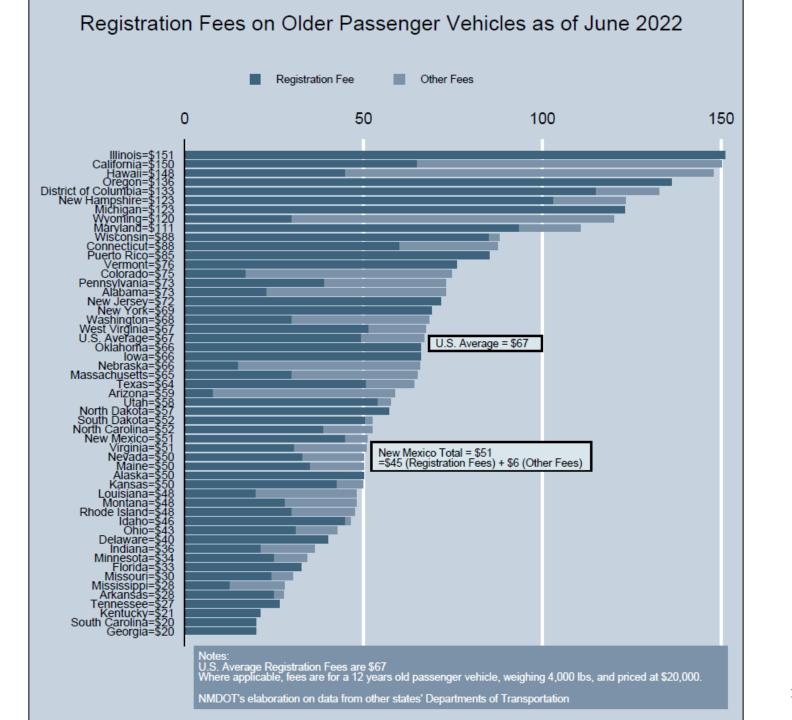

# Vehicle Registration

| Vehicle Type        | NMSA 1978      | Registration Fees | Tire Recycling Fees                 | Tire Recycling Fees Distribution      |  |  |  |  |  |
|---------------------|----------------|-------------------|-------------------------------------|---------------------------------------|--|--|--|--|--|
| Motorcycles         | Section 66-6-1 | \$15/year         | \$ 1.00 for each motorcycle         | 50% to Highway Infrastructure Fund    |  |  |  |  |  |
| Passenger Vehicles  | Section 66-6-2 | \$21 to \$56      | \$ 1.50 for each car or light truck | \$1.00 to Highway Infrastructure Fund |  |  |  |  |  |
| Trucks and Tractors | Section 66-6-4 | \$32 to \$201     | \$ 1.50 for each heavy truck        | \$0.50 to Tire Recycling Fund         |  |  |  |  |  |
| Buses               | Section 66-6-5 | \$32 to \$201     | \$ 0.50 per wheel of each bus       | 50% to Tire Recycling Fund            |  |  |  |  |  |

#### Vehicle Registration Fees Distribution:

- 50 cents on each registration to the Litter Control and Beautification Fund; NMSA 1978, Section 66-6-6.2
- \$2.00 of each motorcycle registration to Motorcycle Training Fund
- \$2.00 of each motorcycle registration to the Taxation & Revenue Department
- 100% of Placard Fees to Taxation and Revenue Department
- 100% of Traffic Safety Training Fee (from Penalty Assessments) and Amateur Radio Fees to SRF

The remaining revenues are distributed as follows (NMSA 1978, Section 66-6-23.1):

# 74.65% to State Road Fund 7.60% to County General Funds (allocated by registration fees on vehicles in each county) 7.60% to County Road Funds (allocated by miles of public roads maintained) 4.06% to Municipal Street Funds (allocated by property tax net taxable value) 6.09% to County and Municipal General Funds (allocated by property tax amounts due)