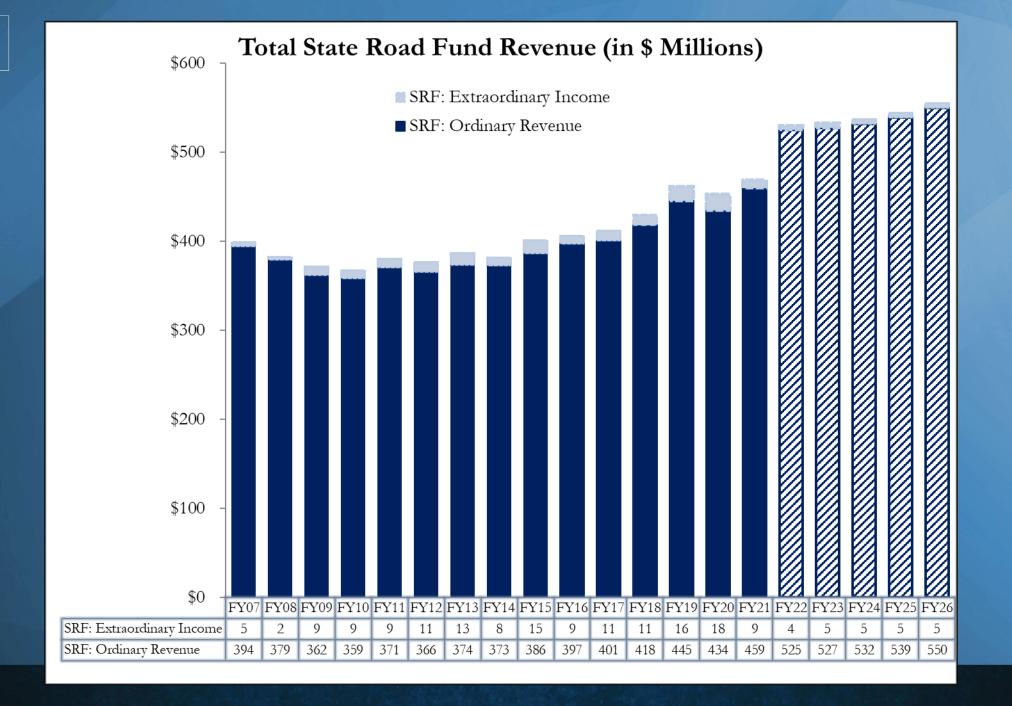

# January 2022 Road Fund Forecast

| NMDOT State Revenue Sources - Fiscal Years 2010 thru 2026                                                                                                                                                                                                                                                                                                                                                                                                                                                                                                                                                                                                                                                                                                                                                                                                                                                                                                                                                                                                                                                                                                                                                                                                                                                                                                                                                                                                                                                                                                                                                                                                                                                                                                                                                                                                                                                                                                                                                                                                                                                                     |         |               |               |                                |               |                      |          |         |         |         |         |         |           |         |          |           |              |        |          |          |                 |
|-------------------------------------------------------------------------------------------------------------------------------------------------------------------------------------------------------------------------------------------------------------------------------------------------------------------------------------------------------------------------------------------------------------------------------------------------------------------------------------------------------------------------------------------------------------------------------------------------------------------------------------------------------------------------------------------------------------------------------------------------------------------------------------------------------------------------------------------------------------------------------------------------------------------------------------------------------------------------------------------------------------------------------------------------------------------------------------------------------------------------------------------------------------------------------------------------------------------------------------------------------------------------------------------------------------------------------------------------------------------------------------------------------------------------------------------------------------------------------------------------------------------------------------------------------------------------------------------------------------------------------------------------------------------------------------------------------------------------------------------------------------------------------------------------------------------------------------------------------------------------------------------------------------------------------------------------------------------------------------------------------------------------------------------------------------------------------------------------------------------------------|---------|---------------|---------------|--------------------------------|---------------|----------------------|----------|---------|---------|---------|---------|---------|-----------|---------|----------|-----------|--------------|--------|----------|----------|-----------------|
| Table 1                                                                                                                                                                                                                                                                                                                                                                                                                                                                                                                                                                                                                                                                                                                                                                                                                                                                                                                                                                                                                                                                                                                                                                                                                                                                                                                                                                                                                                                                                                                                                                                                                                                                                                                                                                                                                                                                                                                                                                                                                                                                                                                       | A       | В             | C             | D                              | E             | F                    | G        | H       | I       | J       | K       | L       | M         | N       | O        | P         | (P-M)        | P-M/M  | Q        | R        | S               |
| !                                                                                                                                                                                                                                                                                                                                                                                                                                                                                                                                                                                                                                                                                                                                                                                                                                                                                                                                                                                                                                                                                                                                                                                                                                                                                                                                                                                                                                                                                                                                                                                                                                                                                                                                                                                                                                                                                                                                                                                                                                                                                                                             | FY10    | FY11          | FY12          | FY13                           | FY14          | FY15                 | FY16     | FY17    | FY18    | FY19    | FY20    | FY21    | FY        | 22      | FY23     |           | FY22 to FY23 |        | FY24     | FY25     | FY26            |
| (Dollars in thousands)                                                                                                                                                                                                                                                                                                                                                                                                                                                                                                                                                                                                                                                                                                                                                                                                                                                                                                                                                                                                                                                                                                                                                                                                                                                                                                                                                                                                                                                                                                                                                                                                                                                                                                                                                                                                                                                                                                                                                                                                                                                                                                        |         |               | $\overline{}$ |                                | $\overline{}$ | $\overline{}$        |          |         |         |         |         |         | Jan-21    | Jan-22  | Jul-21   | Jan-22    | Durdmot (    | Cuandh | Jan-22   | Jan-22   | Jan-22          |
| , in the second of the second |         | 1             | 1             | 1                              | , 1           | 1                    | 1        | '       |         |         |         |         | Leg. Bud. | Revenue | Bud.Req. | Leg. Bud. | Budget (     | Growth | Long Run | Long Run | Long Run        |
| !                                                                                                                                                                                                                                                                                                                                                                                                                                                                                                                                                                                                                                                                                                                                                                                                                                                                                                                                                                                                                                                                                                                                                                                                                                                                                                                                                                                                                                                                                                                                                                                                                                                                                                                                                                                                                                                                                                                                                                                                                                                                                                                             | Actual  | Actual        | Actual        | Actual                         | Actual        | Actual               | Actual   | Actual  | Actual  | Actual  | Actual  | Actual  | Estimate  | Update  | Estimate | Estimate  | Change       | % Diff | Estimate | Estimate | <b>Estimate</b> |
| Road Fund:                                                                                                                                                                                                                                                                                                                                                                                                                                                                                                                                                                                                                                                                                                                                                                                                                                                                                                                                                                                                                                                                                                                                                                                                                                                                                                                                                                                                                                                                                                                                                                                                                                                                                                                                                                                                                                                                                                                                                                                                                                                                                                                    | -       | $_{1}$        | $_{1}$        |                                | , — 1         | $_{1}$ $^{-}$ $^{-}$ | $_{1}$   | - '     | -       |         |         |         |           |         |          |           |              |        |          |          |                 |
| Road Fund Ordinary Revenue:                                                                                                                                                                                                                                                                                                                                                                                                                                                                                                                                                                                                                                                                                                                                                                                                                                                                                                                                                                                                                                                                                                                                                                                                                                                                                                                                                                                                                                                                                                                                                                                                                                                                                                                                                                                                                                                                                                                                                                                                                                                                                                   | L       |               | L'            |                                |               | <u> </u> '           | <u>'</u> | L!      |         |         |         |         |           |         |          |           |              |        |          |          |                 |
| 1 Gasoline Tax                                                                                                                                                                                                                                                                                                                                                                                                                                                                                                                                                                                                                                                                                                                                                                                                                                                                                                                                                                                                                                                                                                                                                                                                                                                                                                                                                                                                                                                                                                                                                                                                                                                                                                                                                                                                                                                                                                                                                                                                                                                                                                                | 109,163 | 109,282       | 104,987       | 111,795                        | 107,998       | 110,672              | 110,892  | 113,022 | 116,147 | 117,365 | 111,778 | 116,278 | 113,500   | 118,100 | 117,300  | 117,500   | 4,000        | 3.5%   | 117,500  | 117,700  | 118,500         |
| 2 Special Fuel Tax                                                                                                                                                                                                                                                                                                                                                                                                                                                                                                                                                                                                                                                                                                                                                                                                                                                                                                                                                                                                                                                                                                                                                                                                                                                                                                                                                                                                                                                                                                                                                                                                                                                                                                                                                                                                                                                                                                                                                                                                                                                                                                            | 88,029  | 91,078        | 92,326        | 92,563                         | 92,923        | 97,566               | 97,341   | 100,066 | 108,141 | 113,383 | 118,279 | 122,092 | 118,400   | 134,600 | 127,600  | 133,600   | 15,200       | 12.8%  | 135,600  | 138,500  | 142,100         |
| 3 Weight/Distance                                                                                                                                                                                                                                                                                                                                                                                                                                                                                                                                                                                                                                                                                                                                                                                                                                                                                                                                                                                                                                                                                                                                                                                                                                                                                                                                                                                                                                                                                                                                                                                                                                                                                                                                                                                                                                                                                                                                                                                                                                                                                                             | 69,598  | 74,916        | 72,786        | 73,489                         | 75,367        | 79,985               | 82,990   | 84,008  | 86,278  | 94,016  | 92,251  | 99,685  | 95,600    | 104,350 | 104,400  | 106,100   | 10,500       | 11.0%  | 108,600  | 111,400  | 114,400         |
| 4 Vehicle Registration                                                                                                                                                                                                                                                                                                                                                                                                                                                                                                                                                                                                                                                                                                                                                                                                                                                                                                                                                                                                                                                                                                                                                                                                                                                                                                                                                                                                                                                                                                                                                                                                                                                                                                                                                                                                                                                                                                                                                                                                                                                                                                        | 72,863  | 73,445        | 75,626        | 74,135                         | 76,218        | 75,455               | 80,774   | 79,232  | 80,204  | 82,453  | 79,312  | 84,863  | 81,150    | 83,620  | 85,170   | 84,490    | 3,340        | 4.1%   | 84,980   | 85,370   | 86,690          |
| 5 Trip Tax                                                                                                                                                                                                                                                                                                                                                                                                                                                                                                                                                                                                                                                                                                                                                                                                                                                                                                                                                                                                                                                                                                                                                                                                                                                                                                                                                                                                                                                                                                                                                                                                                                                                                                                                                                                                                                                                                                                                                                                                                                                                                                                    | 5,488   | 5,973         | 5,689         | 5,045                          | 4,666         | 5,232                | 5,973    | 5,951   | 6,124   | 6,758   | 6,227   | 8,044   | 7,600     | 9,300   | 8,210    | 9,300     | 1,700        | 22.4%  | 9,350    | 9,400    | 9,450           |
| 6 Driver's License                                                                                                                                                                                                                                                                                                                                                                                                                                                                                                                                                                                                                                                                                                                                                                                                                                                                                                                                                                                                                                                                                                                                                                                                                                                                                                                                                                                                                                                                                                                                                                                                                                                                                                                                                                                                                                                                                                                                                                                                                                                                                                            | 4,493   | 4,718         | 4,424         | 4,227                          | 4,193         | 4,158                | 3,841    | 3,816   | 4,191   | 4,117   | 4,028   | 4,629   | 4,330     | 4,610   | 4,450    | 4,700     | 370          | 8.5%   | 4,700    | 4,700    | 4,700           |
| 7 Oversize/Overweight                                                                                                                                                                                                                                                                                                                                                                                                                                                                                                                                                                                                                                                                                                                                                                                                                                                                                                                                                                                                                                                                                                                                                                                                                                                                                                                                                                                                                                                                                                                                                                                                                                                                                                                                                                                                                                                                                                                                                                                                                                                                                                         | 3,778   | 4,687         | 4,820         | 4,805                          | 5,026         | 5,229                | 4,997    | 5,104   | 6,412   | 7,225   | 7,173   | 7,028   | 7,490     | 7,710   | 7,880    | 7,640     | 150          | 2.0%   | 7,680    | 7,590    | 7,520           |
| 8 Public Regulatory Commission Fees (UCR)                                                                                                                                                                                                                                                                                                                                                                                                                                                                                                                                                                                                                                                                                                                                                                                                                                                                                                                                                                                                                                                                                                                                                                                                                                                                                                                                                                                                                                                                                                                                                                                                                                                                                                                                                                                                                                                                                                                                                                                                                                                                                     | 1,420   | 2,740         | 881           | 3,191                          | 2,009         | 3,362                | 3,403    | 3,291   | 3,359   | 5,891   | 2,933   | 3,686   | 3,300     | 3,300   | 3,300    | 3,300     | -            | 0.0%   | 3,300    | 3,300    | 3,300           |
| 9 MVD Miscelleneous                                                                                                                                                                                                                                                                                                                                                                                                                                                                                                                                                                                                                                                                                                                                                                                                                                                                                                                                                                                                                                                                                                                                                                                                                                                                                                                                                                                                                                                                                                                                                                                                                                                                                                                                                                                                                                                                                                                                                                                                                                                                                                           | 2,735   | 2,725         | 2,991         | 3,100                          | 3,302         |                      | ,        | 5,260   | 6,322   | 6,407   | 5,510   | 4,571   | 6,000     | 4,900   | 6,200    | 5,000     | (1,000)      | -16.7% | 5,100    | 5,200    | 5,300           |
| 10 Vehicle Transaction                                                                                                                                                                                                                                                                                                                                                                                                                                                                                                                                                                                                                                                                                                                                                                                                                                                                                                                                                                                                                                                                                                                                                                                                                                                                                                                                                                                                                                                                                                                                                                                                                                                                                                                                                                                                                                                                                                                                                                                                                                                                                                        | 1,041   | 1,065         | 1,114         | 1,163                          | 1,200         | 1,173                | 1,298    | 1,158   | 1,153   | 1,148   | 1,003   | 1,123   | 1,130     | 1,180   | 1,140    | 1,200     | 70           | 6.2%   | 1,200    | 1,200    | 1,200           |
| 11 Motor Vehicle Excise Tax*                                                                                                                                                                                                                                                                                                                                                                                                                                                                                                                                                                                                                                                                                                                                                                                                                                                                                                                                                                                                                                                                                                                                                                                                                                                                                                                                                                                                                                                                                                                                                                                                                                                                                                                                                                                                                                                                                                                                                                                                                                                                                                  | -       | -             | 1 -1          | -                              | 1             | 1 -1                 | 1 -1     | -!      | -       | 6,562   | 5,934   | 7,489   | 47,960    | 53,460  | 49,850   | 54,580    | 6,620        | 13.8%  | 53,680   | 54,550   | 56,610          |
| 12 Subtotal Ordinary Income                                                                                                                                                                                                                                                                                                                                                                                                                                                                                                                                                                                                                                                                                                                                                                                                                                                                                                                                                                                                                                                                                                                                                                                                                                                                                                                                                                                                                                                                                                                                                                                                                                                                                                                                                                                                                                                                                                                                                                                                                                                                                                   | 358,609 | 370,629       | 365,645       | 373,513                        | 372,902       | 386,340              | 396,935  | 400,910 | 418,330 | 445,325 | 434,428 | 459,488 | 486,460   | 525,130 | 515,500  | 527,410   | 40,950       | 8.4%   | 531,690  | 538,910  | 549,770         |
|                                                                                                                                                                                                                                                                                                                                                                                                                                                                                                                                                                                                                                                                                                                                                                                                                                                                                                                                                                                                                                                                                                                                                                                                                                                                                                                                                                                                                                                                                                                                                                                                                                                                                                                                                                                                                                                                                                                                                                                                                                                                                                                               |         | 1             | 1             | 1                              | , 1           | 1 1                  | 1        | '       |         |         |         |         |           |         |          |           |              |        |          |          |                 |
| Road Fund Extraordinary Income:                                                                                                                                                                                                                                                                                                                                                                                                                                                                                                                                                                                                                                                                                                                                                                                                                                                                                                                                                                                                                                                                                                                                                                                                                                                                                                                                                                                                                                                                                                                                                                                                                                                                                                                                                                                                                                                                                                                                                                                                                                                                                               |         | 1             | 1             | 1                              |               | 1                    | 1!       | !       |         |         |         |         |           |         |          |           |              |        |          |          |                 |
| 13 All Other (Reimbursements, Asset Sales, etc.)                                                                                                                                                                                                                                                                                                                                                                                                                                                                                                                                                                                                                                                                                                                                                                                                                                                                                                                                                                                                                                                                                                                                                                                                                                                                                                                                                                                                                                                                                                                                                                                                                                                                                                                                                                                                                                                                                                                                                                                                                                                                              | 6,568   |               | 10,375        |                                | ,             | ,                    | 1 1      | 5,594   | 1 1     | 8,651   | 8,493   | 3,844   | 2,200     | 2,200   | 2,200    | 2,200     | -            | 0.0%   | 2,200    | 2,200    | 2,200           |
| 14 Rail Runner Track Maintenance Fees                                                                                                                                                                                                                                                                                                                                                                                                                                                                                                                                                                                                                                                                                                                                                                                                                                                                                                                                                                                                                                                                                                                                                                                                                                                                                                                                                                                                                                                                                                                                                                                                                                                                                                                                                                                                                                                                                                                                                                                                                                                                                         | 2,000   | 2,350         |               | 2,014                          | 1,782         |                      | 3,031    | 4,989   |         | -,      | 3,229   | 4,506   | 2,000     | 2,000   | 2,000    | 2,000     |              | 0.0%   | 2,000    | 2,000    | 2,000           |
| 15 Road Fund Interest                                                                                                                                                                                                                                                                                                                                                                                                                                                                                                                                                                                                                                                                                                                                                                                                                                                                                                                                                                                                                                                                                                                                                                                                                                                                                                                                                                                                                                                                                                                                                                                                                                                                                                                                                                                                                                                                                                                                                                                                                                                                                                         | 16      | 95            | 108           |                                | 80            | 39                   |          | 310     | ,       | 4,222   | 6,316   | 345     | 2,580     | 290     | 680      | 535       | (2,045)      | -79.3% | 585      | 550      | 645             |
| 16 Subtotal Extraordinary Income                                                                                                                                                                                                                                                                                                                                                                                                                                                                                                                                                                                                                                                                                                                                                                                                                                                                                                                                                                                                                                                                                                                                                                                                                                                                                                                                                                                                                                                                                                                                                                                                                                                                                                                                                                                                                                                                                                                                                                                                                                                                                              | 8,584   | 9,029         | ,             |                                |               |                      | -        | 10,893  | ,       | _       | •       | 8,694   | 6,780     | 4,490   | 4,880    |           |              | -30.2% | 4,785    | -,       | 4,845           |
| 17 TOTAL (Recurring) ROAD FUND                                                                                                                                                                                                                                                                                                                                                                                                                                                                                                                                                                                                                                                                                                                                                                                                                                                                                                                                                                                                                                                                                                                                                                                                                                                                                                                                                                                                                                                                                                                                                                                                                                                                                                                                                                                                                                                                                                                                                                                                                                                                                                | 367,193 | 379,658       | 376,145       | 386,089                        | 381,257       | 400,887              |          | 411,803 |         | 461,136 | 452,465 | 468,182 | 493,240   | 529,620 | 520,380  | 532,145   | 38,905       | 7.9%   | 536,475  | 543,660  | 554,615         |
| 18 WIPP Settlement (Nonrecurring)                                                                                                                                                                                                                                                                                                                                                                                                                                                                                                                                                                                                                                                                                                                                                                                                                                                                                                                                                                                                                                                                                                                                                                                                                                                                                                                                                                                                                                                                                                                                                                                                                                                                                                                                                                                                                                                                                                                                                                                                                                                                                             |         | 1             | 1             | 1                              | , 1           | 1                    | 7,200    | -       | 26,800  | -       | -       |         | -         | -       | -        | -         | -            |        | -        | -        | -               |
| 19 Motor Vehicle Excise Tax to D2 (1% point) in FY20-21                                                                                                                                                                                                                                                                                                                                                                                                                                                                                                                                                                                                                                                                                                                                                                                                                                                                                                                                                                                                                                                                                                                                                                                                                                                                                                                                                                                                                                                                                                                                                                                                                                                                                                                                                                                                                                                                                                                                                                                                                                                                       |         | $\overline{}$ | <u></u> '     | $oldsymbol{oldsymbol{\sqcup}}$ |               | <u></u> '            |          |         |         | -       | 47,591  | 60,202  | sunset    | sunset  | sunset   | sunset    | -            |        | sunset   | sunset   | sunset          |
| 20 TOTAL ROAD FUND                                                                                                                                                                                                                                                                                                                                                                                                                                                                                                                                                                                                                                                                                                                                                                                                                                                                                                                                                                                                                                                                                                                                                                                                                                                                                                                                                                                                                                                                                                                                                                                                                                                                                                                                                                                                                                                                                                                                                                                                                                                                                                            | 367,193 | 379,658       | 376,145       | 386,089                        | 381,257       | 400,887              | 412,742  | 411,803 | 456,463 | 461,136 | 500,056 | 528,384 | 493,240   | 529,620 | 520,380  | 532,145   | 38,905       | 7.9%   | 536,475  | 543,660  | 554,615         |