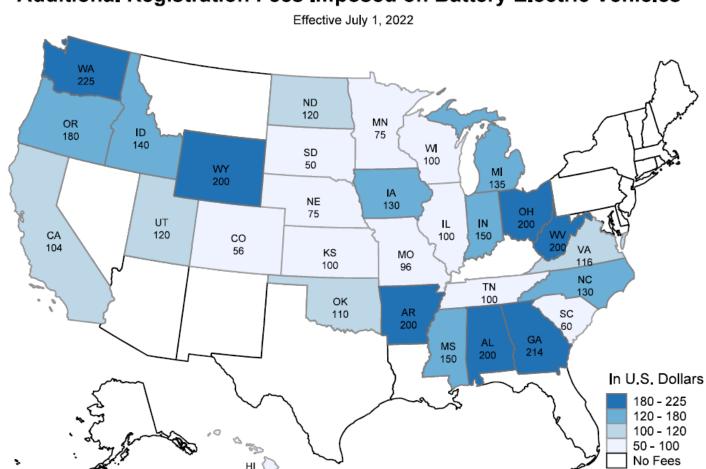

# Registration Fees on Heavy Trucks as of June 2022 Registration Fee Value or Age Based Fees Other Fees 1,000 2,000 3,000 4,000 Arizona=\$3,957 Idaho=\$3,385 Colorado=\$3,035 Illinois=\$2,890 Mississippi=\$2,631 California=\$2,603 Wisconsin=\$2,578 Wyoming=\$2,448 Pennsylvania=\$2,423 Vermont=\$2,328 Indiana=\$2,282 Kansas=\$2,270 South Carolina=\$2,056 (\*)Kenfücky=\$2,017 Wast Virginia=\$2,056 (\*)Kenfücky=\$2,017 Michigan=\$1,977 Michigan=\$1,977 Michigan=\$1,992 Maine=\$1,977 Mirginia=\$1,888 North Carolina=\$1,888 North Carolina=\$1,888 North Carolina=\$1,804 Minnesota=\$1,760 U.S. Average=\$1,757 (\*)New York=\$1,727 Missouri=\$1,720 Iowa=\$1,695 Utah=\$1,654 Massachusetts=\$1,650 Connecticut=\$1,556 Arkansas=\$1,553 South Dakota=\$1,457 Nebraska=\$1,400 Chio=\$1,395 Delaware=\$1,390 Tennessee=\$1,386 Florida=\$1,322 Maryland=\$1,280 New Jersey=\$1,223 North Dakota=\$1,059 Oklahoma=\$1,048 Rhode Island=\$1,044 Montana=\$1,015 Georgia=\$1,000 (\*)Oregon=\$998 Texas=\$840 Alabama=\$815 New Hampshire=\$800 Louisiana=\$504 (\*)New Mexico=\$172 U.S. Average = \$1757 New Mexico Total = \$172 =\$172 (Registration Fees) + \$0 (Value or Age Based Fees) + \$0 (Other Fees) (\*) indicates Weight-Distance Tax states. U.S. Average Registration Fees are \$1,757 Where applicable, fees are for a truck with a GVW of at least 80,000 lbs, value of \$110,000, in its 4th year of acquisition. NMDOT's elaboration on data from International Registration Plan, INC.