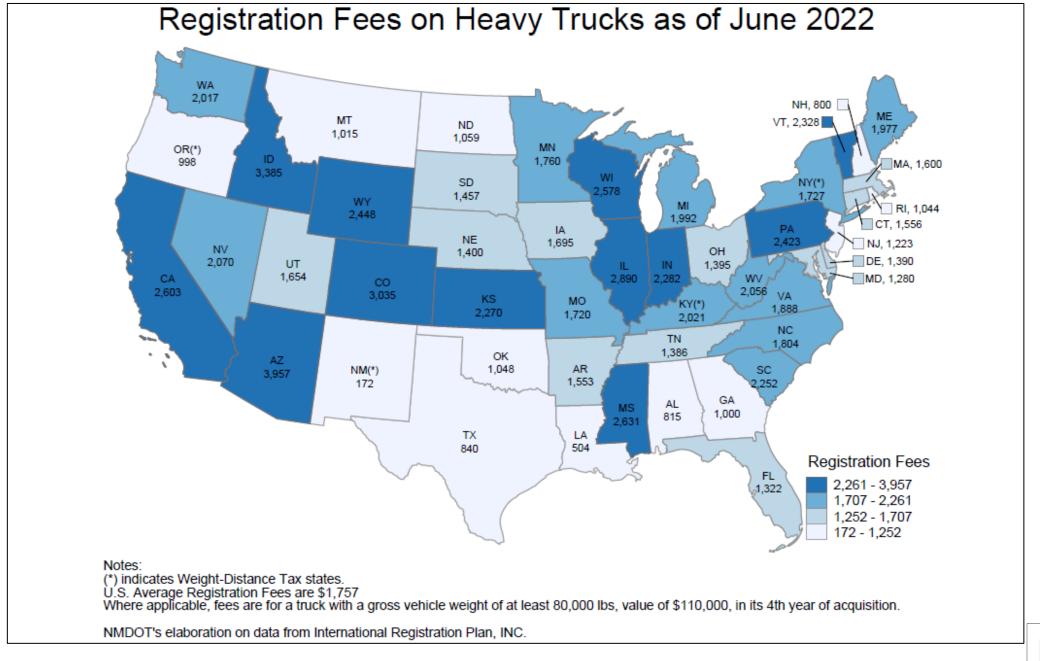

# Registration Fees on Heavy Trucks as of June 2022 Registration Fee Value or Age Based Fees Other Fees 1,000 2,000 3,000 4,000 Arizona=\$3,957 Idaho=\$3,385 Colorado=\$3,035 Illinois=\$2,890 Mississippi=\$2,631 California=\$2,603 Wisconsin=\$2,578 Wyoming=\$2,448 Pennsylvania=\$2,423 Vermont=\$2,328 Indiana=\$2,282 Kansas=\$2,270 South Carolina=\$2,056 (\*)Kenfücky=\$2,017 Wast Virginia=\$2,056 (\*)Kenfücky=\$2,017 Michigan=\$1,977 Michigan=\$1,977 Michigan=\$1,992 Maine=\$1,977 Mirginia=\$1,888 North Carolina=\$1,888 North Carolina=\$1,888 North Carolina=\$1,804 Minnesota=\$1,760 U.S. Average=\$1,757 (\*)New York=\$1,727 Missouri=\$1,720 Iowa=\$1,695 Utah=\$1,654 Massachusetts=\$1,650 Connecticut=\$1,556 Arkansas=\$1,553 South Dakota=\$1,457 Nebraska=\$1,400 Chio=\$1,395 Delaware=\$1,390 Tennessee=\$1,386 Florida=\$1,322 Maryland=\$1,280 New Jersey=\$1,223 North Dakota=\$1,059 Oklahoma=\$1,048 Rhode Island=\$1,044 Montana=\$1,015 Georgia=\$1,000 (\*)Oregon=\$998 Texas=\$840 Alabama=\$815 New Hampshire=\$800 Louisiana=\$504 (\*)New Mexico=\$172 U.S. Average = \$1757 New Mexico Total = \$172 =\$172 (Registration Fees) + \$0 (Value or Age Based Fees) + \$0 (Other Fees) (\*) indicates Weight-Distance Tax states. U.S. Average Registration Fees are \$1,757 Where applicable, fees are for a truck with a GVW of at least 80,000 lbs, value of \$110,000, in its 4th year of acquisition. NMDOT's elaboration on data from International Registration Plan, INC.