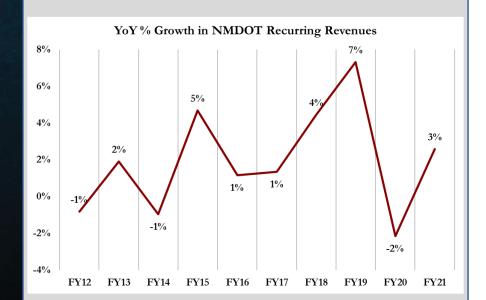

Balance is received by other restricted funds managed by NMDOT.

Since FY12, NMDOT's recurring revenues have grown at an average rate of 2% annually.

Total FY21 recurring revenues = \$506,240K January 22 FY22 Forecast = \$619,596K