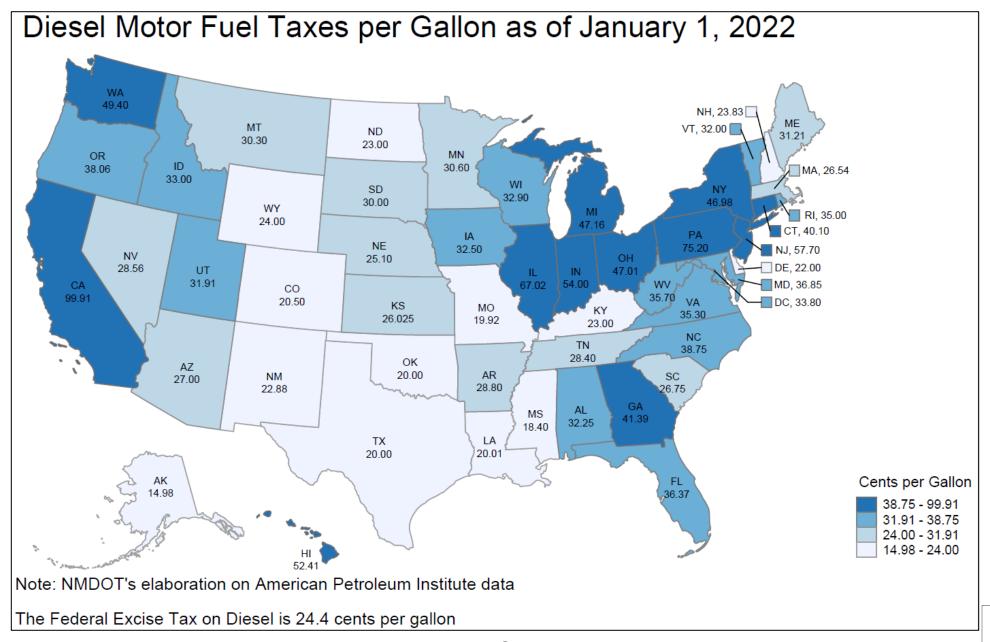

ccounts for 19% of total NMDOT Revenues.





### Gasoline Motor Fuel Taxes per Gallon as of January 1, 2022





# Special Fuels Excise Tax

Effective FY 2004 – 21 cents per gallon of special fuel received in NM.

90.48% (~19 cents per gallon) to State Road Fund – NMSA 1978, Section 7-1-6.10

9.52% to Local Government Road Fund – NMSA 1978, Section 7-1-6.39

Special fuels tax accounts for 25% of SRF Revenues in FY22.

Special fuels tax distribution to the SRF accounts for 22% of total NMDOT Revenues.

- Additional Petroleum Product Loading Fee applies to fuel subject to gasoline or special fuel excise tax
- NMSA 1978, Section 7-13A-3: \$150 per load of 8,000 gallons or 1.875 cents per gallon.
- Distribution:
  - 26.67% to Local Government Road Fund
  - 73.33% to Corrective Action Fund









# Weight Distance Tax

- Levied on vehicles with a declared gross vehicle weight over 26,000 pounds
- Based on the weight of the vehicle and the number of miles traveled on NM roads
- Tax ranges from (NMSA 1978, Section 7-15A-6)
  - Approx. 1 cent per mile for a 26,001 lbs. truck to
  - Approx. 4 cents per mile for trucks over 78,000 lbs.
- 100% of the revenues generated are deposited to the SRF

Weight distance tax accounts for 20% of SRF Revenues in FY22. Weight distance tax accounts for 17% of total NMDOT Revenues.



# Vehicle Registration

| Vehicle Type        | NMSA 1978      | Registration Fees | Tire Recycling Fees                 | Tire Recycling Fees Distribution      |  |  |  |  |  |
|---------------------|----------------|-------------------|-----------------------------