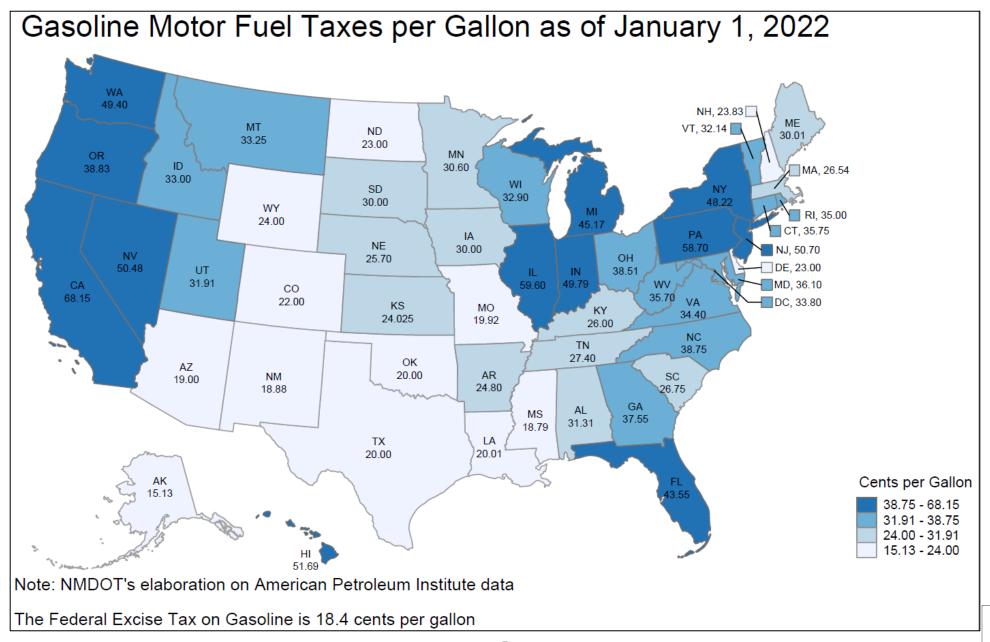

n NM.

#### 76.27% (~13 cents per gallon) to State Road Fund

NMSA 1978, Section 7-1-6.10

#### 10.38% to Municipalities and Counties – NMSA 1978, Section 7-1-6.9

- Distributed in the proportion of taxable motor fuel sales in each municipality or county
- 90% to municipalities and H class counties
- 10% to counties (including H class counties)

5.76% to County Government Road Fund – NMSA 1978, Section 7-1-6.19

5.76% to Municipalities - NMSA 1978, Section 7-1-6.27

1.44% to Municipal Arterial Program - NMSA 1978, Section 7-1-6.28

0.26% to State Aviation Fund - NMSA 1978, Section 7-1-6.7.B

0.13% to Motorboat Fuel Tax Fund - NMSA 1978, Section 7-1-6.8

Gasoline tax accounts for 22% of SRF Revenues in FY22.

Gasoline tax distribution to the SRF accounts for 19% of total NMDOT Revenues.





### Gasoline Motor Fuel Taxes per Gallon as of January 1, 2022





# Special Fuels Excise Tax

Effective FY 2004 – 21 cents per gallon of special fuel received in NM.

90.48% (~19 cents per gallon) to State Road Fund – NMSA 1978, Section 7-1-6.10

9.52% to Local Government Road Fund – NMSA 1978, Section 7-1-6.39

Special fuels tax accounts for 25% of SRF Revenues in FY22.

Special fuels tax distribution to the SRF accounts for 22% of total NMDOT Revenues.

- Additional Petroleum Product Loading Fee applies to fuel subject to gasoline or special fuel excise tax
- NMSA 1978, Section 7-13A-3: \$150 per load of 8,000 gallons or 1.875 cents per gallon.
- Distribution:
  - 26.67% to Local Government Road Fund
  - 73.33% to Corrective Action Fund









# Weight Distance Tax

- Levied on veh