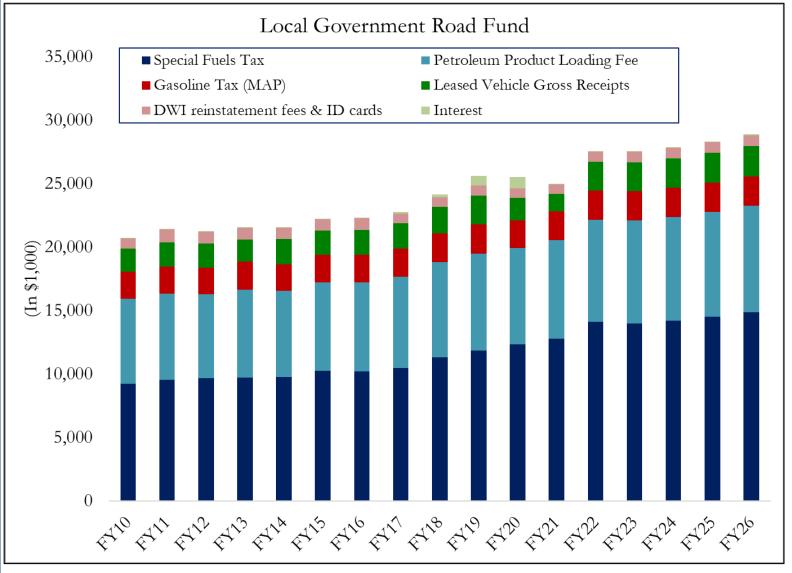

# Special Fuels Excise Tax

Effective FY 2004 – 21 cents per gallon of special fuel received in NM.

90.48% (~19 cents per gallon) to State Road Fund – NMSA 1978, Section 7-1-6.10

9.52% to Local Government Road Fund – NMSA 1978, Section 7-1-6.39

Special fuels tax accounts for 25% of SRF Revenues in FY22.

Special fuels tax distribution to the SRF accounts for 22% of total NMDOT Revenues.

- Additional Petroleum Product Loading Fee applies to fuel subject to gasoline or special fuel excise tax
- NMSA 1978, Section 7-13A-3: \$150 per load of 8,000 gallons or 1.875 cents per gallon.
- Distribution:
  - 26.67% to Local Government Road Fund
  - 73.33% to Corrective Action Fund