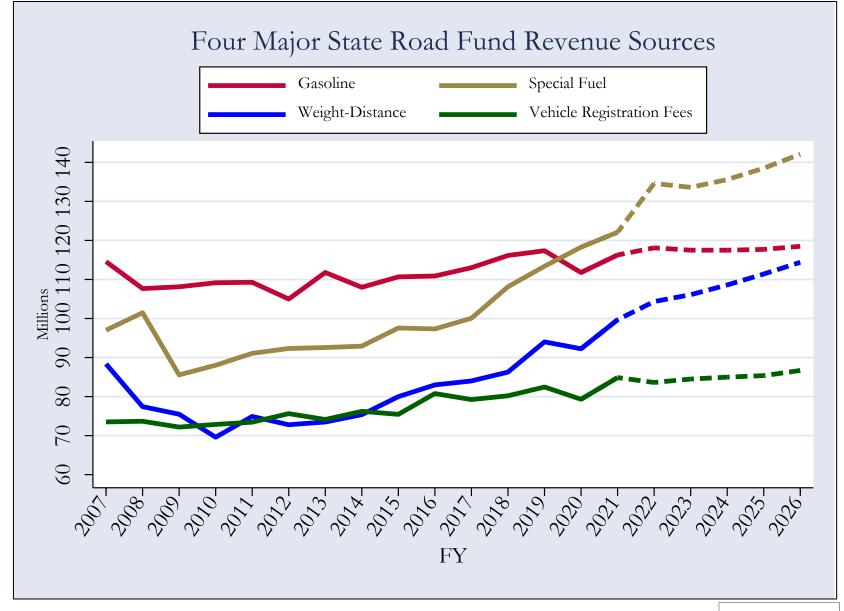

0.13% to Motorboat Fuel Tax Fund - NMSA 1978, Section 7-1-6.8

Gasoline tax accounts for 22% of SRF Revenues in FY22.

Gasoline tax distribution to the SRF accounts for 19% of total NMDOT Revenues.

Special fuels tax accounts for 25% of SRF Revenues in FY22.

Special fuels tax distribution to the SRF accounts for 22% of total NMDOT Revenues.

- Additional Petroleum Product Loading Fee applies to fuel subject to gasoline or special fuel excise tax
- NMSA 1978, Section 7-13A-3: \$150 per load of 8,000 gallons or 1.875 cents per gallon.
- Distribution:
  - 26.67% to Local Government Road Fund
  - 73.33% to Corrective Action Fund

Weight distance tax accounts for 20% of SRF Revenues in FY22. Weight distance tax accounts for 17% of total NMDOT Revenues.

Historically, gasoline tax largest source of Road Fund Revenues

FY 2020 onwards, special fuels revenue took over gasoline tax for the #1 spot.

Since FY 2007, average annual rate of revenue growth in Road Fund:

- □ Gasoline tax 0.4%
- $\Box$  Special fuels tax 1.7%
- $\Box$  Weight distance tax 2%
- □ Vehicle registration 1.2%

Gasoline tax revenue – most impacted by COVID-19 pandemic, has recovered.

Commercial vehicle revenues benefited during the pandemic from increased e-commerce sales and demand for goods.