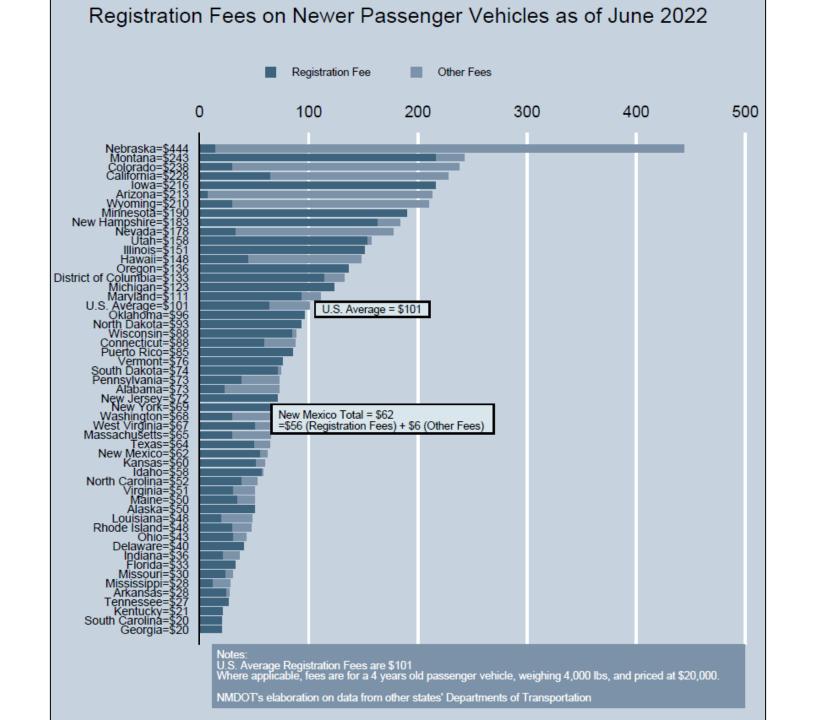

# Vehicle Registration

| Vehicle Type        | NMSA 1978      | Registration Fees | Tire Recycling Fees                 | Tire Recycling Fees Distribution      |  |  |  |  |  |
|---------------------|----------------|-------------------|-------------------------------------|---------------------------------------|--|--|--|--|--|
| Motorcycles         | Section 66-6-1 | \$15/year         | \$ 1.00 for each motorcycle         | 50% to Highway Infrastructure Fund    |  |  |  |  |  |
| Passenger Vehicles  | Section 66-6-2 | \$21 to \$56      | \$ 1.50 for each car or light truck | \$1.00 to Highway Infrastructure Fund |  |  |  |  |  |
| Trucks and Tractors | Section 66-6-4 | \$32 to \$201     | \$ 1.50 for each heavy truck        | \$0.50 to Tire Recycling Fund         |  |  |  |  |  |
| Buses               | Section 66-6-5 | \$32 to \$201     | \$ 0.50 per wheel of each bus       | 50% to Tire Recycling Fund            |  |  |  |  |  |

#### Vehicle Registration Fees Distribution:

- 50 cents on each registration to the Litter Control and Beautification Fund; NMSA 1978, Section 66-6-6.2
- \$2.00 of each motorcycle registration to Motorcycle Training Fund
- \$2.00 of each motorcycle registration to the Taxation & Revenue Department
- 100% of Placard Fees to Taxation and Revenue Department
- 100% of Traffic Safety Training Fee (from Penalty Assessments) and Amateur Radio Fees to SRF

The remaining revenues are distributed as follows (NMSA 1978, Section 66-6-23.1):

# 74.65% to State Road Fund 7.60% to County General Funds (allocated by registration fees on vehicles in each county) 7.60% to County Road Funds (allocated by miles of public roads maintained) 4.06% to Municipal Street Funds (allocated by property tax net taxable value) 6.09% to County and Municipal General Funds (allocated by property tax amounts due)