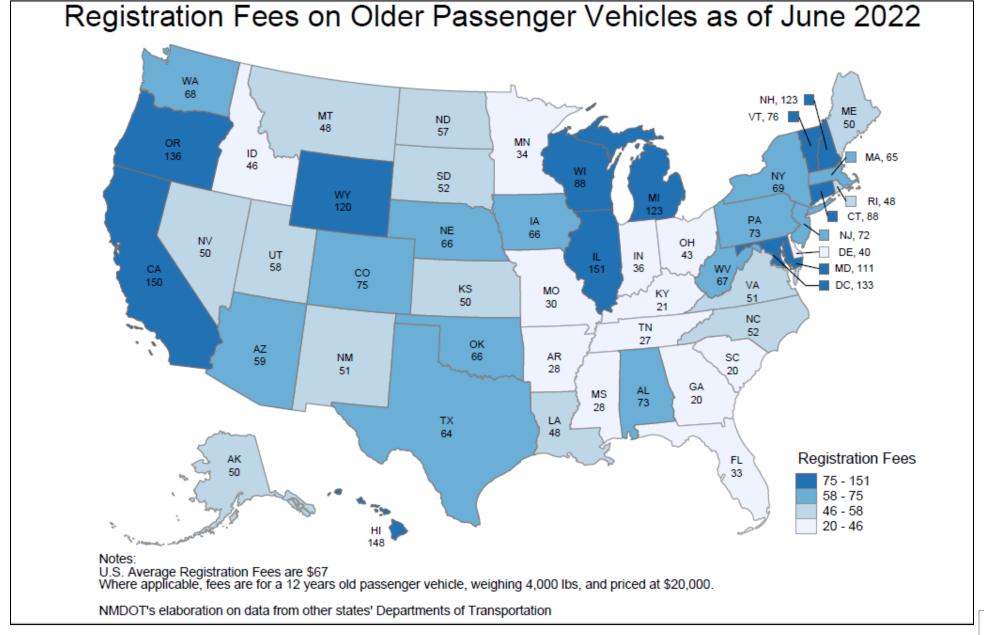

# Vehicle Registration

| Vehicle Type        | NMSA 1978      | Registration Fees | Tire Recycling Fees                 | Tire Recycling Fees Distribution      |  |  |  |  |  |
|---------------------|----------------|-------------------|-------------------------------------|---------------------------------------|--|--|--|--|--|
| Motorcycles         | Section 66-6-1 | \$15/year         | \$ 1.00 for each motorcycle         | 50% to Highway Infrastructure Fund    |  |  |  |  |  |
| Passenger Vehicles  | Section 66-6-2 | \$21 to \$56      | \$ 1.50 for each car or light truck | \$1.00 to Highway Infrastructure Fund |  |  |  |  |  |
| Trucks and Tractors | Section 66-6-4 | \$32 to \$201     | \$ 1.50 for each heavy truck        | \$0.50 to Tire Recycling Fund         |  |  |  |  |  |
| Buses               | Section 66-6-5 | \$32 to \$201     | \$ 0.50 per wheel of each bus       | 50% to Tire Recycling Fund            |  |  |  |  |  |

#### Vehicle Registration Fees Distribution:

- 50 cents on each registration to the Litter Control and Beautification Fund; NMSA 1978, Section 66-6-6.2
- \$2.00 of each motorcycle registration to Motorcycle Training Fund
- \$2.00 of each motorcycle registration to the Taxation & Revenue Department
- 100% of Placard Fees to Taxation and Revenue Department
- 100% of Traffic Safety Training Fee (from Penalty Assessments) and Amateur Radio Fees to SRF

The remaining revenues are distributed as follows (NMSA 1978, Section 66-6-23.1):

# 74.65% to State Road Fund 7.60% to County General Funds (allocated by registration fees on vehicles in each county) 7.60% to County Road Funds (allocated by miles of public roads maintained) 4.06% to Municipal Street Funds (allocated by property tax net taxable value) 6.09% to County and Municipal General Funds (allocated by property tax amounts due)