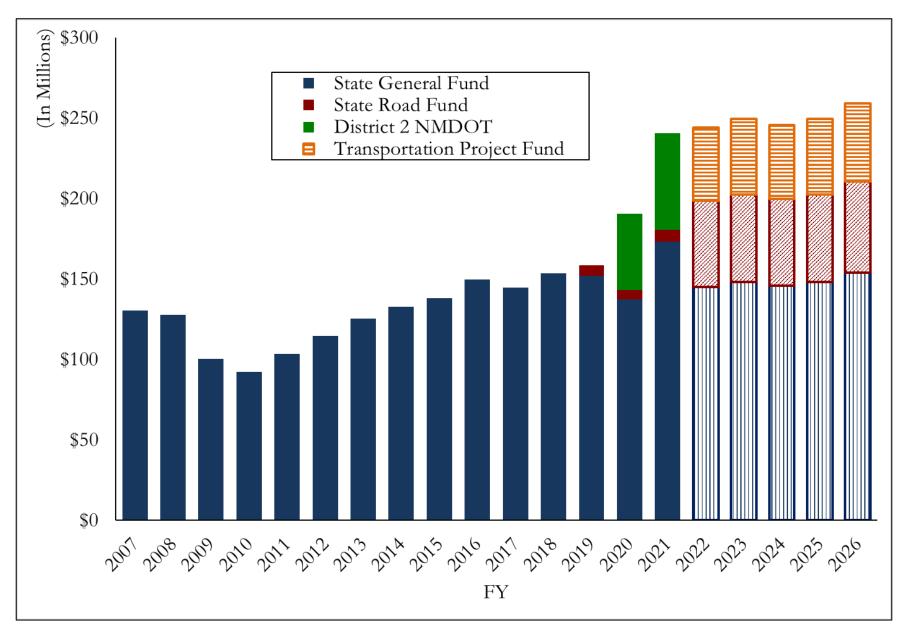

# Prior to FY 2019

- Tax rate: 3% NMSA 1978, Section 7-14-4
- Distribution: 100% to General Fund NMSA 1978, Section 7-14-10

FY 2019

- Tax rate: 3%
- 2018 SB 226 changes distribution:
  - ▶95.85% to General Fund
  - >4.15% to State Road Fund

FY 2020 to FY 2021

- 2019 HB 6 raised tax rate from 3% to 4%
- 2019 HB 6 changed distribution:
  - >71.89% to General Fund
  - >3.11% to State Road Fund
  - ▶25% to NMDOT for District 2

FY 2022 onwards

- 2019 HB 6 changed distribution:
  - ▶59.39% to General Fund
  - >21.86% to State Road Fund
  - ➤ 18.75% to Local Government Road Fund (LGRF)
- 2020 SB 20 changed the 18.75% distribution from LGRF to the **Transportation Project Fund**

Motor vehicle excise tax accounts for 10% of SRF Revenues in FY22. Motor Vehicle excise tax distribution to the SRF accounts for 8.6% of total NMDOT Revenues.

# Motor Vehicle Excise Tax Revenues

\* 0.12% points till FY21; 0.87% points in FY22 and thereafter