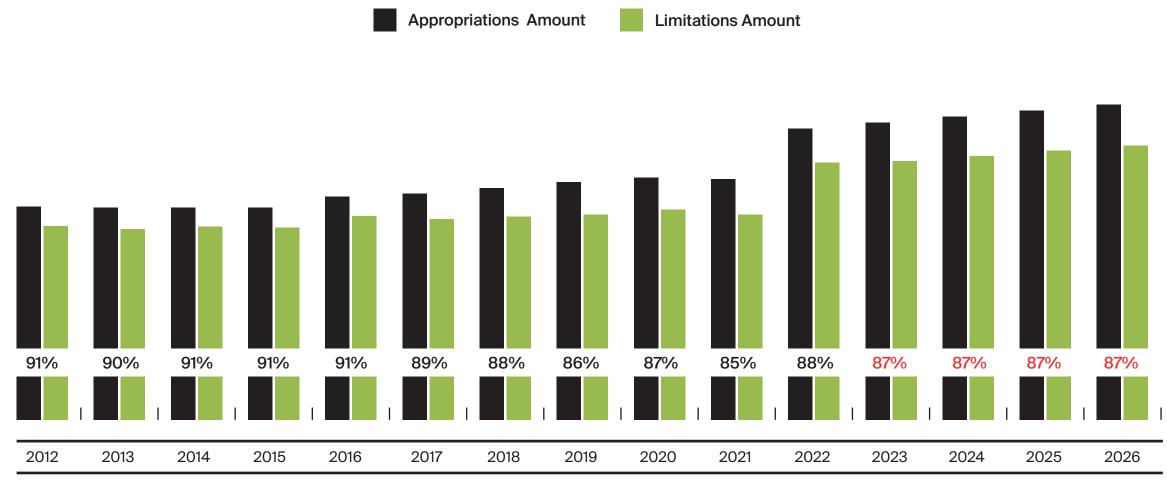

## **USDOT Federal Highway Administration Formula Funding**

| BILL     | YEAR | Appropriations   | Limitations Amount | Obligation Limit        |
|----------|------|------------------|--------------------|-------------------------|
| MAP-21   | 2012 | \$355,764,458.00 | \$323,523,257.00   | 91%                     |
| MAP-21   | 2013 | \$354,145,060.00 | \$318,311,999.00   | 90%                     |
| MAP-21   | 2014 | \$354,439,590.00 | \$322,855,350.00   | 91%                     |
| MAP-21   | 2015 | \$354,439,590.00 | \$320,796,340.00   | 91%                     |
| FAST ACT | 2016 | \$372,498,916.00 | \$340,020,446.00   | 91%                     |
| FAST ACT | 2017 | \$377,737,782.00 | \$335,484,508.00   | 89%                     |
| FAST ACT | 2018 | \$386,545,823.00 | \$339,532,375.00   | 88%                     |
| FAST ACT | 2019 | \$396,589,381.00 | \$342,265,520.00   | 86%                     |
| FAST ACT | 2020 | \$404,542,676.00 | \$351,089,803.00   | 87%                     |
| FAST ACT | 2021 | \$402,013,746.00 | \$342,567,149.00   | 85%                     |
| BIL      | 2022 | \$486,501,632.00 | \$429,593,136.00   | 88%                     |
| BIL*     | 2023 | \$496,231,664.64 | \$431,721,584.00   | 87% took 5 year average |
| BIL*     | 2024 | \$506,156,297.93 | \$440,355,979.00   | 87% took 5 year average |
| BIL*     | 2025 | \$516,279,423.89 | \$449,163,098.79   | 87% took 5 year average |
| BIL*     | 2026 | \$526,605,012.37 | \$458,146,360.00   | 87% took 5 year average |