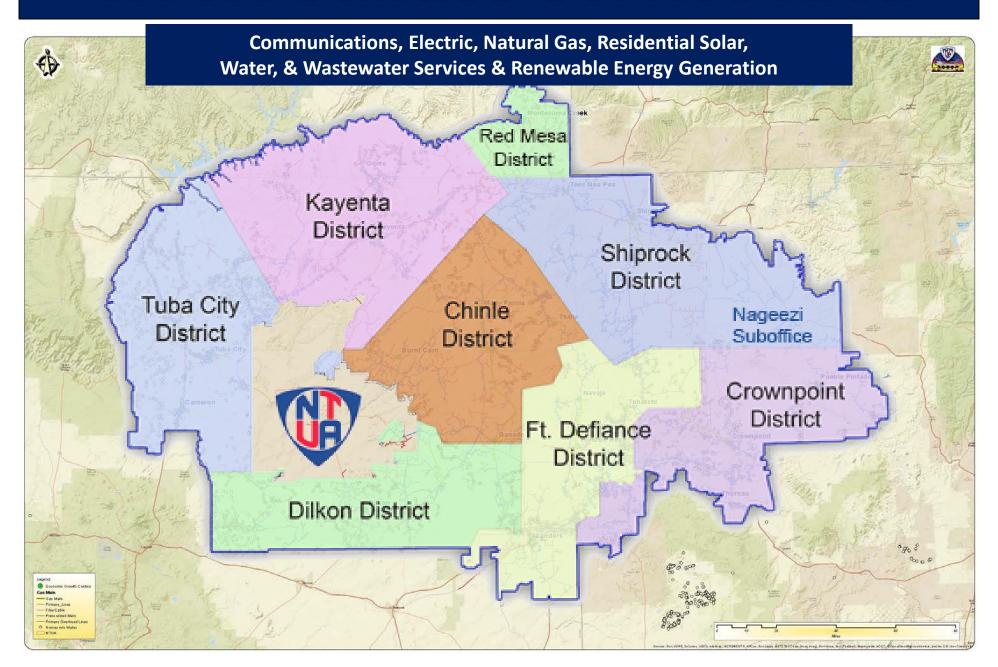

#### **Navajo Tribal Utility Authority**

- Created in 1959
- A not-for-profit enterprise of the Navajo Nation
- Service Territory 27,000 square miles across the Navajo Nation
- Extends Electricity, Water,
   Wastewater Treatment, Natural Gas,
   Off-grid Residential Solar
- Recent years: Communications –
   Broadband/Internet & Mobile Phones
   Data Storage Services, and
   Solar Energy Generation

# NTUA Utilities Service Area