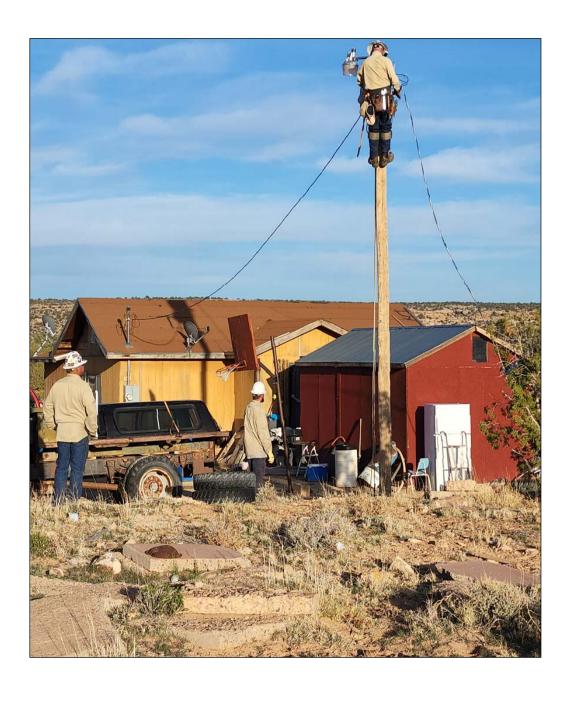

# Mutual Aid People Helping People

#### Overall Summation - Light Up Navajo Initiative & Mutual Aid Training Program

| Campaign                     | Power Line Extensions           | No. of Families<br>Connected      | # of Volunteers | # of Visiting Utilities<br># of States | Miles of<br>Power Line |
|------------------------------|---------------------------------|-----------------------------------|-----------------|----------------------------------------|------------------------|
| LUN I - Pilot Project        | Spring/Summer 2019              | 233                               | 138             | 28 from 13 states                      | 58.35                  |
| LADWP Mutual Aid<br>Training | Fall of 2021                    | 80                                | 65              | 1 from CA                              | 16.03                  |
| LUN III                      | Spring/Summer 2022              | 137                               | 69              | 14 from 10 states                      | 25.02                  |
| LADWP Mutual Aid Training    | Fall of 2022                    | 53                                | 103             | 1 from CA                              | 18.05                  |
|                              | Subtotal                        | 503                               | 375             | 44 from 15 states                      | 117.45                 |
|                              |                                 |                                   |                 |                                        |                        |
| Campaign                     | Power Line Extensions           | No. of Families<br>Connected      | # of Volunteers |                                        |                        |
| LUN IV                       | Spring/Summer 2023              | 159                               | 176             | 26 from 16 states                      | 51.68                  |
|                              | Overall Total                   | 662                               | 551             | 70 from 19 states                      | 169.13                 |
| Campaign                     | House wiring and/or Meter loops | No. of Installations<br>Completed | # of Volunteers |                                        |                        |
| LADWP Mutual Aid             | Fall of 2022                    | 62                                | 30              | 1 from CA                              |                        |

Total Number of Navajo Families benefitting - 662
Homes connected & 62 had House wiring and/or Meter loops installed

138 Volunteers traveled from 28 communities across the United States of America and connect the homes of 233 Navajo families to the Electric Grid