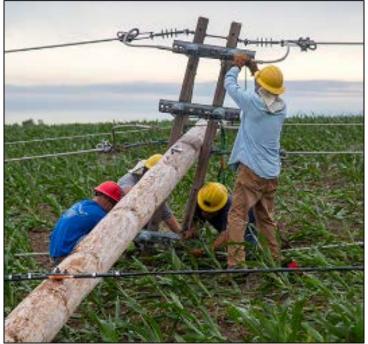

Total Number of Navajo Families benefitting - 662
Homes connected & 62 had House wiring and/or Meter loops installed

138 Volunteers traveled from 28 communities across the United States of America and connect the homes of 233 Navajo families to the Electric Grid

## Light Up Navajo III – April to June 2022

14 - Utilities

10 - States

69 – Volunteer Line workers

137 - Navajo homes connected to the electric grid for the very 1st time