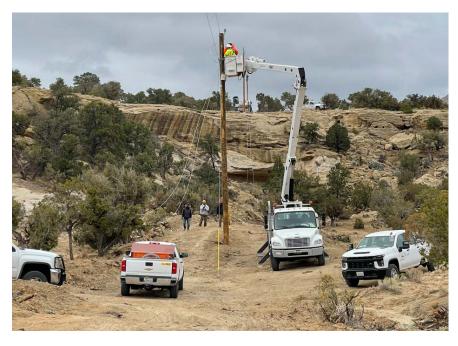

# In the last several years - the average cost to connect one family - \$40,000

- ➤ Approximately 13,500 families are without electricity @ \$40k per home = \$540 million
- > \$350 million for transmission lines and electric substations
- > \$108 million for House wiring

\$998 million to \$1.0 Billion to connect all 13,500 families

To connect all families in 10 years with borrowed money from USDA over 40 years – @ zero interest rate - the average annual NTUA residential bill – will go from \$837.98 per year to over \$6,000 per year