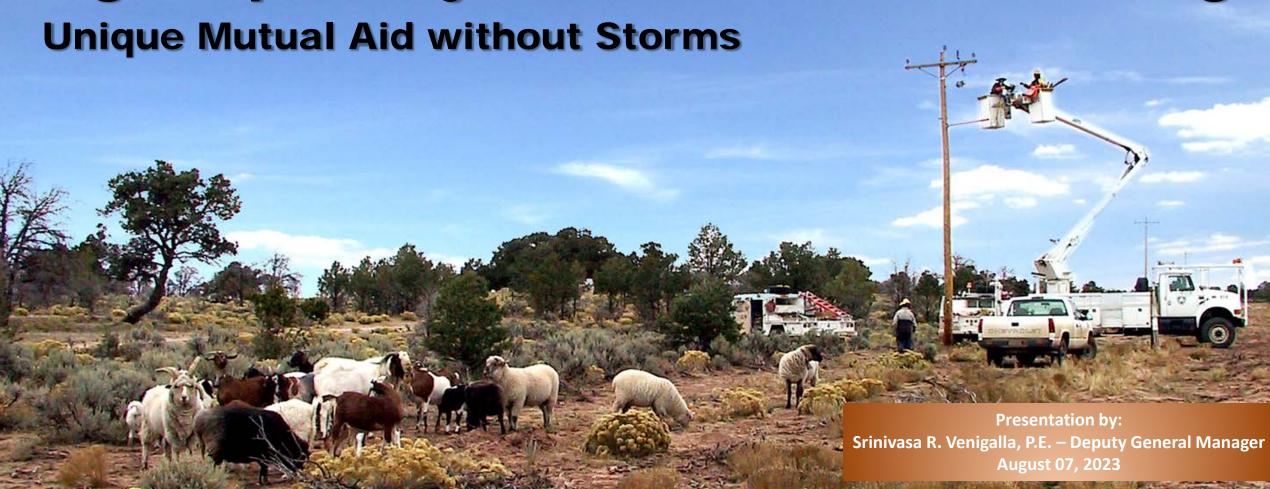

# Mutual Aid People Helping People

#### Overall Summation - Light Up Navajo Initiative & Mutual Aid Training Program

| Campaign                     | Power Line Extensions           | No. of Families<br>Connected      | # of Volunteers | # of Visiting Utilities<br># of States | Miles of<br>Power Line |
|------------------------------|---------------------------------|-----------------------------------|-----------------|----------------------------------------|------------------------|
| LUN I - Pilot Project        | Spring/Summer 2019              | 233                               | 138             | 28 from 13 states                      | 58.35                  |
| LADWP Mutual Aid<br>Training | Fall of 2021                    | 80                                | 65              | 1 from CA                              | 16.03                  |
| LUN III                      | Spring/Summer 2022              | 137                               | 69              | 14 from 10 states                      | 25.02                  |
| LADWP Mutual Aid Training    | Fall of 2022                    | 53                                | 103             | 1 from CA                              | 18.05                  |
|                              | Subtotal                        | 503                               | 375             | 44 from 15 states                      | 117.45                 |
|                              |                                 |                                   |                 |                                        |                        |
| Campaign                     | Power Line Extensions           | No. of Families<br>Connected      | # of Volunteers |                                        |                        |
| LUN IV                       | Spring/Summer 2023              | 159                               | 176             | 26 from 16 states                      | 51.68                  |
|                              | Overall Total                   | 662                               | 551             | 70 from 19 states                      | 169.13                 |
| Campaign                     | House wiring and/or Meter loops | No. of Installations<br>Completed | # of Volunteers |                                        |                        |
| LADWP Mutual Aid             | Fall of 2022                    | 62                                | 30              | 1 from CA                              |                        |

Total Number of Navajo Families benefitting - 662
Homes connected & 62 had House wiring and/or Meter loops installed

138 Volunteers traveled from 28 communities across the United States of America and connect the homes of 233 Navajo families to the Electric Grid