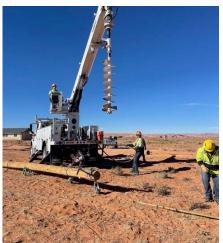

#### Overall Summation - Light Up Navajo Initiative & Mutual Aid Training Program

| Campaign                     | Power Line Extensions           | No. of Families<br>Connected      | # of Volunteers | # of Visiting Utilities<br># of States | Miles of<br>Power Line |
|------------------------------|---------------------------------|-----------------------------------|-----------------|----------------------------------------|------------------------|
| LUN I - Pilot Project        | Spring/Summer 2019              | 233                               | 138             | 28 from 13 states                      | 58.35                  |
| LADWP Mutual Aid<br>Training | Fall of 2021                    | 80                                | 65              | 1 from CA                              | 16.03                  |
| LUN III                      | Spring/Summer 2022              | 137                               | 69              | 14 from 10 states                      | 25.02                  |
| LADWP Mutual Aid Training    | Fall of 2022                    | 53                                | 103             | 1 from CA                              | 18.05                  |
|                              | Subtotal                        | 503                               | 375             | 44 from 15 states                      | 117.45                 |
|                              |                                 |                                   |                 |                                        |                        |
| Campaign                     | Power Line Extensions           | No. of Families<br>Connected      | # of Volunteers |                                        |                        |
| LUN IV                       | Spring/Summer 2023              | 159                               | 176             | 26 from 16 states                      | 51.68                  |
|                              | Overall Total                   | 662                               | 551             | 70 from 19 states                      | 169.13                 |
| Campaign                     | House wiring and/or Meter loops | No. of Installations<br>Completed | # of Volunteers |                                        |                        |
| LADWP Mutual Aid             | Fall of 2022                    | 62                                | 30              | 1 from CA                              |                        |

Total Number of Navajo Families benefitting - 662
Homes connected & 62 had House wiring and/or Meter loops installed

138 Volunteers traveled from 28 communities across the United States of America and connect the homes of 233 Navajo families to the Electric Grid