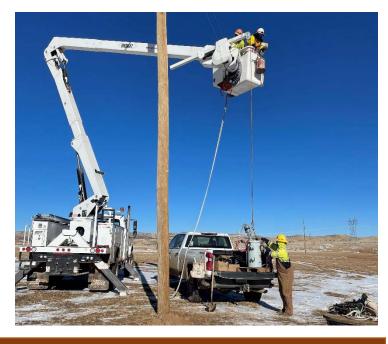

#### Overall Summation - Light Up Navajo Initiative & Mutual Aid Training Program

| Campaign                     | Power Line Extensions           | No. of Families<br>Connected      | # of Volunteers | # of Visiting Utilities<br># of States | Miles of<br>Power Line |
|------------------------------|---------------------------------|-----------------------------------|-----------------|----------------------------------------|------------------------|
| LUN I - Pilot Project        | Spring/Summer 2019              | 233                               | 138             | 28 from 13 states                      | 58.35                  |
| LADWP Mutual Aid<br>Training | Fall of 2021                    | 80                                | 65              | 1 from CA                              | 16.03                  |
| LUN III                      | Spring/Summer 2022              | 137                               | 69              | 14 from 10 states                      | 25.02                  |
| LADWP Mutual Aid Training    | Fall of 2022                    | 53                                | 103             | 1 from CA                              | 18.05                  |
|                              | Subtotal                        | 503                               | 375             | 44 from 15 states                      | 117.45                 |
|                              |                                 |                                   |                 |                                        |                        |
| Campaign                     | Power Line Extensions           | No. of Families<br>Connected      | # of Volunteers |                                        |                        |
| LUN IV                       | Spring/Summer 2023              | 159                               | 176             | 26 from 16 states                      | 51.68                  |
|                              | Overall Total                   | 662                               | 551             | 70 from 19 states                      | 169.13                 |
| Campaign                     | House wiring and/or Meter loops | No. of Installations<br>Completed | # of Volunteers |                                        |                        |
| LADWP Mutual Aid             | Fall of 2022                    | 62                                | 30              | 1 from CA                              |                        |

Total Number of Navajo Families benefitting - 662
Homes connected & 62 had House wiring and/or Meter loops installed

138 Volunteers traveled from 28 communities across the United States of America and connect the homes of 233 Navajo families to the Electric Grid