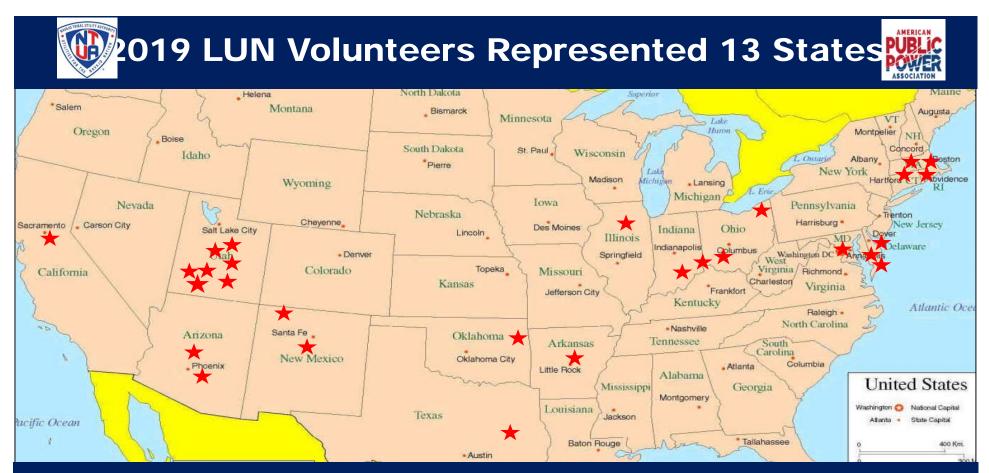

#### Overall Summation - Light Up Navajo Initiative & Mutual Aid Training Program

| Campaign                     | Power Line Extensions           | No. of Families<br>Connected      | # of Volunteers | # of Visiting Utilities<br># of States | Miles of<br>Power Line |
|------------------------------|---------------------------------|-----------------------------------|-----------------|----------------------------------------|------------------------|
| LUN I - Pilot Project        | Spring/Summer 2019              | 233                               | 138             | 28 from 13 states                      | 58.35                  |
| LADWP Mutual Aid<br>Training | Fall of 2021                    | 80                                | 65              | 1 from CA                              | 16.03                  |
| LUN III                      | Spring/Summer 2022              | 137                               | 69              | 14 from 10 states                      | 25.02                  |
| LADWP Mutual Aid Training    | Fall of 2022                    | 53                                | 103             | 1 from CA                              | 18.05                  |
|                              | Subtotal                        | 503                               | 375             | 44 from 15 states                      | 117.45                 |
|                              |                                 |                                   |                 |                                        |                        |
| Campaign                     | Power Line Extensions           | No. of Families<br>Connected      | # of Volunteers |                                        |                        |
| LUN IV                       | Spring/Summer 2023              | 159                               | 176             | 26 from 16 states                      | 51.68                  |
|                              | Overall Total                   | 662                               | 551             | 70 from 19 states                      | 169.13                 |
| Campaign                     | House wiring and/or Meter loops | No. of Installations<br>Completed | # of Volunteers |                                        |                        |
| LADWP Mutual Aid             | Fall of 2022                    | 62                                | 30              | 1 from CA                              |                        |

## Light Up Navajo III – April to June 2022

14 - Utilities

10 - States

69 – Volunteer Line workers

137 - Navajo homes connected to the electric grid for the very 1st time