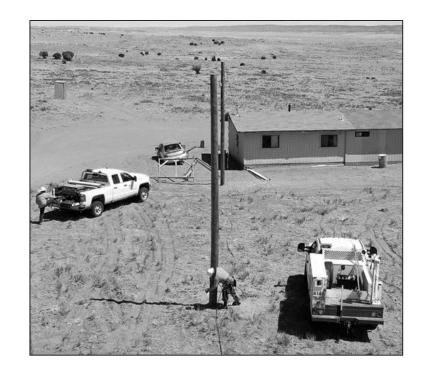

# In the last several years - the average cost to connect one family - \$40,000

- ➤ Approximately 13,500 families are without electricity @ \$40k per home = \$540 million
- > \$350 million for transmission lines and electric substations
- > \$108 million for House wiring

\$998 million to \$1.0 Billion to connect all 13,500 families

To connect all families in 10 years with borrowed money from USDA over 40 years – @ zero interest rate - the average annual NTUA residential bill – will go from \$837.98 per year to over \$6,000 per year