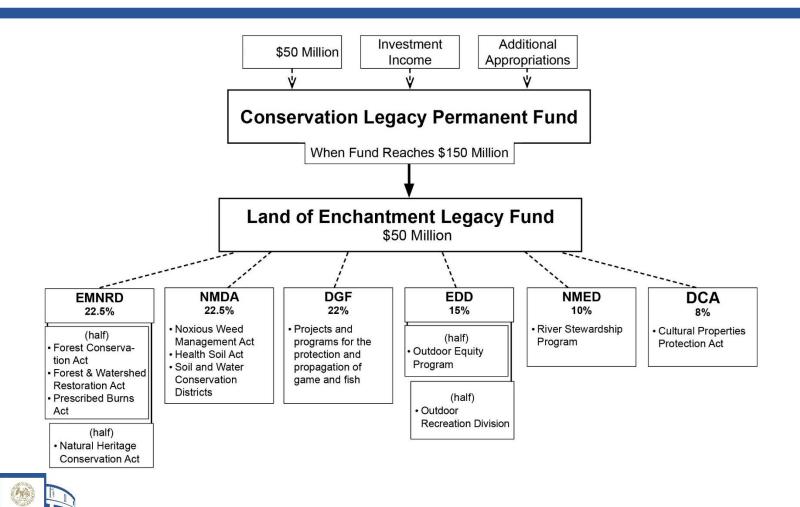

### Non-recurring appropriations related to climate change, energy, and natural resources totaled \$393 million.

- \$100 million for conservation funds, including \$50 million to invest and spin off recurring revenue and \$50 million for distribution
- \$100 million for recapitalization of the water trust fund
- \$35 million for water supply augmentation and interstate compact litigation in the Lower Rio Grande
- \$30 million for aquifer recovery on the Lower Rio Grande and to promote settlement of Texas v. New Mexico
- \$10 million for dam maintenance projects
- \$10 million for the emergency drinking water fund
- \$10 million for the reforestation center at NMSU
- \$10 million for trail and outdoor infrastructure grants