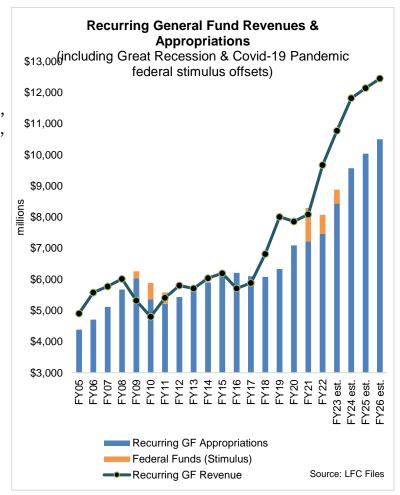

# Continued recovery, soaring oil prices, and wage increases led to a record-high revenue forecast in December 2022.

"New Money" – FY24
 recurring revenue less
 FY23 recurring
 appropriations –
 projected at \$3.6
 billion, or 42.7%
 growth

 FY22 ending reserve balance of \$3.7 billion, or 49.3 percent