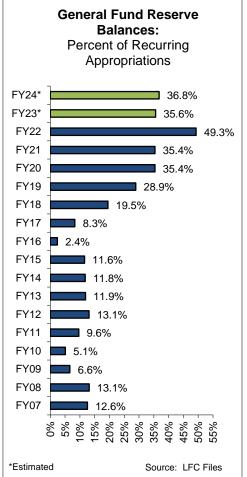

erve                                         | \$237.5         | \$529.8         |  |  |  |  |  |  |
| Appropriation Contingency Fund                            | \$26.2          | \$68.2          |  |  |  |  |  |  |
| State Support Reserve                                     | \$10.4          | \$10.4          |  |  |  |  |  |  |
| Tobacco Settlement Permanent Fund                         | \$333.0         | \$425.5         |  |  |  |  |  |  |
| Tax Stabilization Reserve                                 | \$2,395.5       | \$2,491.3       |  |  |  |  |  |  |
| Total Balances                                            | \$3,002.5       | \$3,525.2       |  |  |  |  |  |  |
| Source: LFC Po                                            | ost-Session Rep | ort, April 2023 |  |  |  |  |  |  |







#### The state's budget needs are expected to grow.

- Base expectations in LFC's general fund appropriation outlook projects recurring budget growth of 13.8 percent in FY24 and 4.6 percent in FY25 and FY26, preadjustment.
  - Assumes public education spending will increase 4.5 percent, other state agency budgets will grow 3.5 percent to 4 percent, and Medicaid expenditures will grow 6 percent.
- The adjustment scenario shows an additional \$409.4 million of recurring budget needs in FY25. Adjustments include replacing federal funds and covering unfunded budget obligations based on 2023 legislation.
  - Junior Bills (\$50.0)
  - Public Education Reform Fund Backfilling (\$66.5)
  - K-12 Plus (\$106.0)
  - RMD Health Benefits Fund (\$10.0)
  - Replace TANF at CYFD (\$15.8)
  - Eliminate