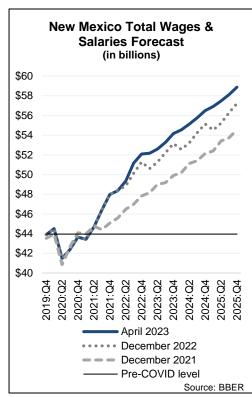

pment Act, sought to create a new Center for Excellence at the New Mexico Institute of Mining and Technology focused on developing and promoting innovation in geothermal resources. The bill was pocket vetoed by the governor.
- **State Game Commission Changes (vetoed).** House Bill 184 sought to change the way state game commissioners are appointed by giving the Legislative Council the authority to appoint four of the seven members. The governor currently appoints all seven members. The bill was pocket vetoed by the governor.

#### STATE FINANCIAL OUTLOOK



### Revenues are currently tracking about \$581 million above the consensus estimate...







# ...largely due to growth in wages, oil prices and production, inflation, and employment resulting in higher-than-expected PIT receipts.









## Employment has recovered at only 1.1 thousand jobs below pre-pandemic levels.



- As of April 2023, the state has regained all of the jobs lost in the pandemic. There are nearly 2,000 more jobs than before the pandemic.
- New Mexico's unemployment rate in April 2023 was 3.5 percent, the lowest it has been since before the 2008 recession and about equal to the national rate (3.4 percent)





### Oil and natural gas prices are tracking at near-record levels due to national and global market conditions...





## ...leading to an acceleration in New Mexico's oil and natural gas production.





#### But a recession could be on the horizon.



The world could be tipped into recession by several factors including:

- War
- Federal debt default
- Persistent inflation
- Federal reserve