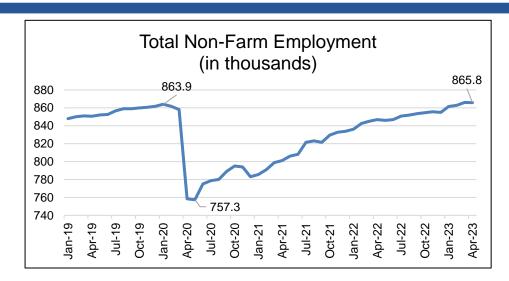

ining and Technology focused on developing and promoting innovation in geothermal resources. The bill was pocket vetoed by the governor.
- **State Game Commission Changes (vetoed).** House Bill 184 sought to change the way state game commissioners are appointed by giving the Legislative Council the authority to appoint four of the seven members. The governor currently appoints all seven members. The bill was pocket vetoed by the governor.

#### STATE FINANCIAL OUTLOOK



### Revenues are currently tracking about \$581 million above the consensus estimate...







# ...largely due to growth in wages, oil prices and production, inflation, and employment resulting in higher-than-expected PIT receipts.









## Employment has recovered at only 1.1 thousand jobs below pre-pandemic levels.



- As of April 2023, the state has regained all of the jobs lost in the pandemic. There are nearly 2,000 more jobs than before the pandemic.
- New Mexico's unemployment rate in April 2023 was 3.5 percent, the lowest it has been since before the 2008 recession and about equal to the national rate (3.4 percent)





### Oil and natural gas prices are tracking at near-record levels due to national and global market conditions...





## ...leading to an acceleration in New Mexico's oil and natural gas production.





#### But a recession could be on the horizon.



The world could be tipped into recession by several factors including:

- War
- Federal debt default
- Persistent inflation
- Federal reserve raising rates too high
- Bank failures



#### 2023 TAX CHANGES AND LEGISLATION AFFECTI