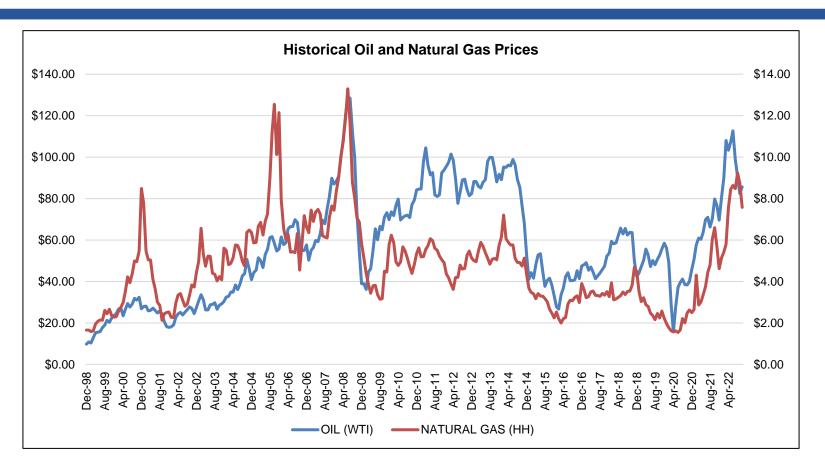

governor.

#### STATE FINANCIAL OUTLOOK



### Revenues are currently tracking about \$581 million above the consensus estimate...







# ...largely due to growth in wages, oil prices and production, inflation, and employment resulting in higher-than-expected PIT receipts.









## Employment has recovered at only 1.1 thousand jobs below pre-pandemic levels.



- As of April 2023, the state has regained all of the jobs lost in the pandemic. There are nearly 2,000 more jobs than before the pandemic.
- New Mexico's unemployment rate in April 2023 was 3.5 percent, the lowest it has been since before the 2008 recession and about equal to the national rate (3.4 percent)





### Oil and natural gas prices are tracking at near-record levels due to national and global market conditions...





## ...leading to an acceleration in New Mexico's oil and natural gas production.





#### But a recession could be on the horizon.



The world could be tipped into recession by several factors including:

- War
- Federal debt default
- Persistent inflation
- Federal reserve raising rates too high
- Bank failures



#### 2023 TAX CHANGES AND LEGISLATION AFFECTING REVENUES



Legislation passed during the 2023 regular session reduced recurring general fund revenue by \$175.6 million in FY24, \$828.7 million in FY25, and \$1.46 billion in FY26. An additional nonrecurring revenue loss of \$666.9 million is estimated in FY23.

| Appropriation Account Detail: 2023 Regular Legislative Session                    |      |       |    |                 |           |              |