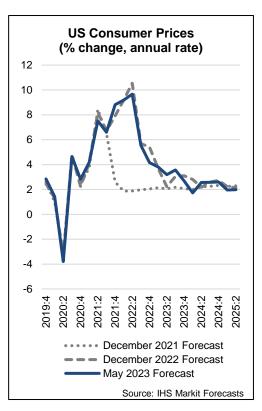

lopment Act, sought to create a new Center for Excellence at the New Mexico Institute of Mining and Technology focused on developing and promoting innovation in geothermal resources. The bill was pocket vetoed by the governor.
- **State Game Commission Changes (vetoed).** House Bill 184 sought to change the way state game commissioners are appointed by giving the Legislative Council the authority to appoint four of the seven members. The governor currently appoints all seven members. The bill was pocket vetoed by the governor.

#### STATE FINANCIAL OUTLOOK



### Revenues are currently tracking about \$581 million above the consensus estimate...







# ...largely due to growth in wages, oil prices and production, inflation, and employment resulting in higher-than-expected PIT receipts.









## Employment has recovered at only 1.1 thousand jobs below pre-pandemic levels.



- As of April 2023, the state has regained all of the jobs lost in the pandemic. There are nearly 2,000 more jobs than before the pandemic.
- New Mexico's unemployment rate in April 2023 was 3.5 percent, the lowest it has been since before the 2008 recession and about equal to the national rate (3.4 percent)





### Oil and natural gas prices are tracking at near-record levels due to national and global market conditions...





## ...leading to an acceleration in New Mexico's oil and natural gas production.





#### But a recession could be on the horizon.



The world could be tipped into recession by several factors including:

- War
- Federal debt default
- Persistent inflation
- Federal reser