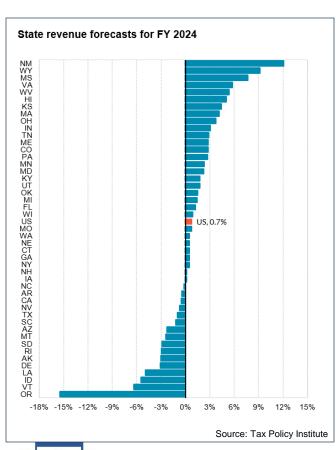

# Continued recovery, soaring oil prices, and wage increases led to a record-high revenue forecast in December 2022.

"New Money" – FY24
 recurring revenue less
 FY23 recurring
 appropriations –
 projected at \$3.6
 billion, or 42.7%
 growth