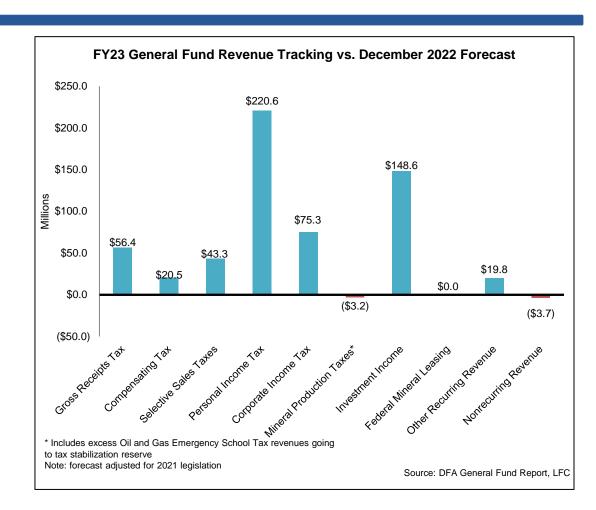

# Continued recovery, soaring oil prices, and wage increases led to a record-high revenue forecast in December 2022.

"New Money" – FY24
 recurring revenue less
 FY23 recurring
 appropriations –
 projected at \$3.6
 billion, or 42.7%
 growth