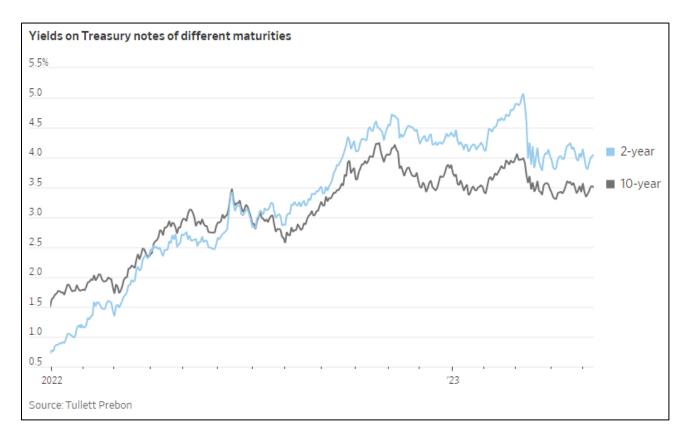

# Continued recovery, soaring oil prices, and wage increases led to a record-high revenue forecast in December 2022.

"New Money" – FY24
 recurring revenue less
 FY23 recurring
 appropriations –
 projected at \$3.6
 billion, or 42.7%
 growth