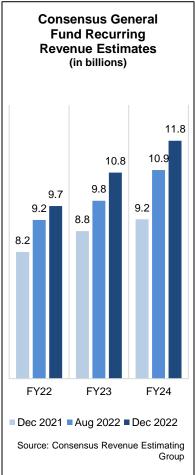

# Continued recovery, soaring oil prices, and wage increases led to a record-high revenue forecast in December 2022.

"New Money" – FY24
 recurring revenue less
 FY23 recurring
 appropriations –
 projected at \$3.6
 billion, or 42.7%
 growth