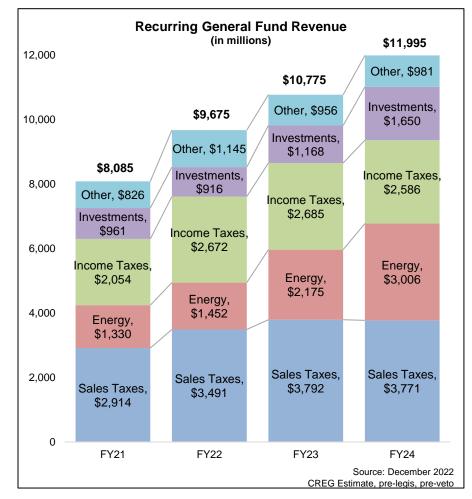

# Continued recovery, soaring oil prices, and wage increases led to a record-high revenue forecast in December 2022.

"New Money" – FY24
 recurring revenue less
 FY23 recurring
 appropriations –
 projected at \$3.6
 billion, or 42.7%
 growth