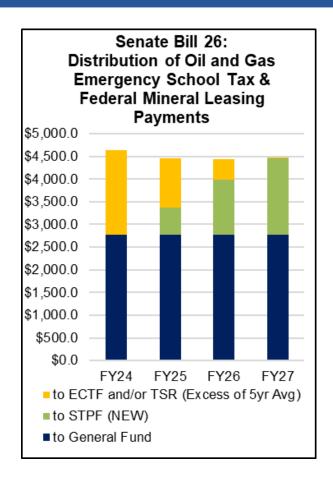

# At the end of the session, general fund reserve balances were projected to end FY23 at \$3 billion and to end FY24 at \$3.53 billion.

| General Fund Reserve Balance Projections<br>(in millions) |                 |                 |  |  |  |  |  |  |
|-----------------------------------------------------------|-----------------|-----------------|--|--|--|--|--|--|
| Reserve Fund                                              | FY23            | FY24            |  |  |  |  |  |  |
| Operating Reserve                                         | \$237.5         | \$529.8         |  |  |  |  |  |  |
| Appropriation Contingency Fund                            | \$26.2          | \$68.2          |  |  |  |  |  |  |
| State Support Reserve                                     | \$10.4          | \$10.4          |  |  |  |  |  |  |
| Tobacco Settlement Permanent Fund                         | \$333.0         | \$425.5         |  |  |  |  |  |  |
| Tax Stabilization Reserve                                 | \$2,395.5       | \$2,491.3       |  |  |  |  |  |  |
| Total Balances                                            | \$3,002.5       | \$3,525.2       |  |  |  |  |  |  |
| Source: LFC Po                                            | ost-Session Rep | ort, April 2023 |  |  |  |  |  |  |