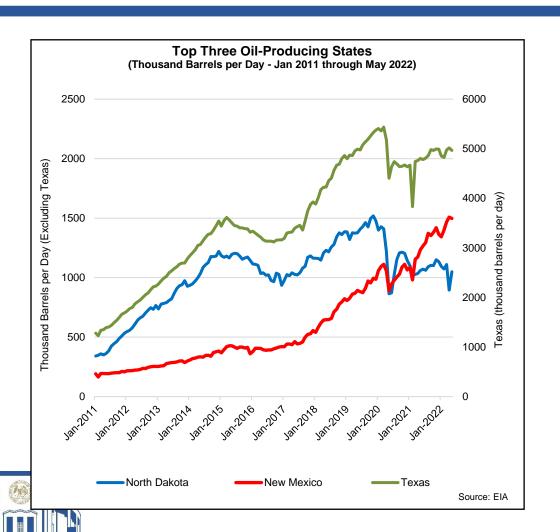

# Continued recovery, soaring oil prices, and wage increases led to a record-high revenue forecast in December 2022.

"New Money" – FY24
 recurring revenue less
 FY23 recurring
 appropriations –
 projected at \$3.6
 billion, or 42.7%
 growth