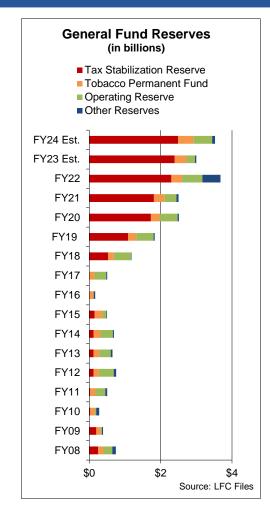

 FY22 ending reserve balance of \$3.7 billion, or 49.3 percent

# At the end of the session, general fund reserve balances were projected to end FY23 at \$3 billion and to end FY24 at \$3.53 billion.

| General Fund Reserve Balance Projections<br>(in millions) |                 |                 |  |  |  |  |  |  |
|-----------------------------------------------------------|-----------------|-----------------|--|--|--|--|--|--|
| Reserve Fund                                              | FY23            | FY24            |  |  |  |  |  |  |
| Operating Reserve                                         | \$237.5         | \$529.8         |  |  |  |  |  |  |
| Appropriation Contingency Fund                            | \$26.2          | \$68.2          |  |  |  |  |  |  |
| State Support Reserve                                     | \$10.4          | \$10.4          |  |  |  |  |  |  |
| Tobacco Settlement Permanent Fund                         | \$333.0         | \$425.5         |  |  |  |  |  |  |
| Tax Stabilization Reserve                                 | \$2,395.5       | \$2,491.3       |  |  |  |  |  |  |
| Total Balances                                            | \$3,002.5       | \$3,525.2       |  |  |  |  |  |  |
| Source: LFC Po                                            | ost-Session Rep | ort, April 2023 |  |  |  |  |  |  |