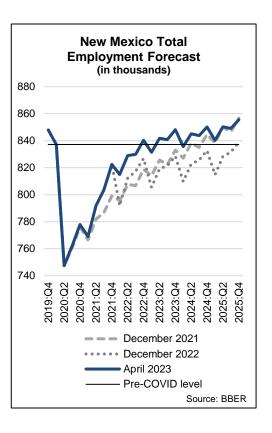

ent Act, sought to create a new Center for Excellence at the New Mexico Institute of Mining and Technology focused on developing and promoting innovation in geothermal resources. The bill was pocket vetoed by the governor.
- **State Game Commission Changes (vetoed).** House Bill 184 sought to change the way state game commissioners are appointed by giving the Legislative Council the authority to appoint four of the seven members. The governor currently appoints all seven members. The bill was pocket vetoed by the governor.

#### STATE FINANCIAL OUTLOOK



### Revenues are currently tracking about \$581 million above the consensus estimate...







# ...largely due to growth in wages, oil prices and production, inflation, and employment resulting in higher-than-expected PIT receipts.









## Employment has recovered at only 1.1 thousand jobs below pre-pandemic levels.



- As of April 2023, the state has regained all of the jobs lost in the pandemic. There are nearly 2,000 more jobs than before the pandemic.
- New Mexico's unemployment rate in April 2023 was 3.5 percent, the lowest it has been since before the 2008 recession and about equal to the national rate (3.4 percent)





### Oil and natural gas prices are tracking at near-record levels due to national and global market conditions...





## ...leading to an acceleration in New Mexico's oil and natural gas production.





#### But a recession could be on the horizon.



The world could be tipped into recession by several factors including:

- War
- Federal debt default
- Persistent inflation
- Federal reserve r