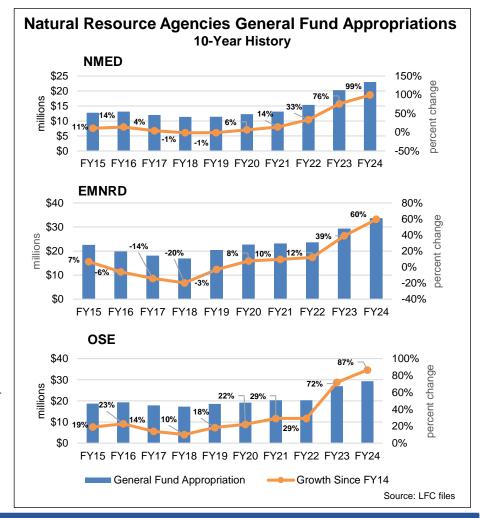

| 399,660.3                |               | 62       |
| C letal 101al 101a | 2.126,0                  |               | _        |



# \$100 million was invested for conservation and \$100 million was provided for zero interest disaster recover loans





### Natural resource agency saw recurring general revenue increase by 12.3 percent for FY24.

- 13.5 percent general fund increase for Environment Department over FY23,
- 14.7 percent general fund increase for Energy, Minerals and Natural Resources Department over FY23, including support for 50 new wildfire response positions in the state forestry division.
- 8.8 percent general fund increase for Office of State Engineer and Interstate Stream Commission over FY23.





#### Many other natural resource issues were passed during the session supporting resiliency, conservation, and renewable energy.

- **Regional Water System Resiliency.** Senate Bill 9 enacts the Regional Water System Resiliency Act, which allows for the consolidation of two or more public utilities providing water or wastewater services to create a regional water utility authority (RWUA).
- Generating Facility and Mine Remediation. House Bill 142 enacts the San Juan Generating Station Facility and Mine Remediation and Restoration Study Act, which requires NMED and ENMRD to study the San Juan Generating Station facility and mine to determine the extent of environmental contamination of the lands and waters adjacent to the generating facility and mine and develop a restoration and recla