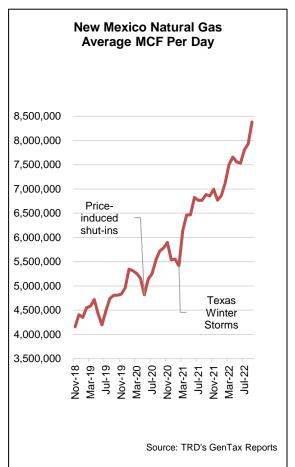

# Continued recovery, soaring oil prices, and wage increases led to a record-high revenue forecast in December 2022.

"New Money" – FY24
 recurring revenue less
 FY23 recurring
 appropriations –
 projected at \$3.6
 billion, or 42.7%
 growth