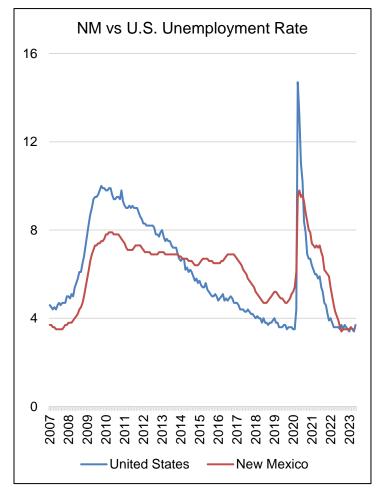

appoint four of the seven members. The governor currently appoints all seven members. The bill was pocket vetoed by the governor.

#### STATE FINANCIAL OUTLOOK



### Revenues are currently tracking about \$581 million above the consensus estimate...







# ...largely due to growth in wages, oil prices and production, inflation, and employment resulting in higher-than-expected PIT receipts.









## Employment has recovered at only 1.1 thousand jobs below pre-pandemic levels.



- As of April 2023, the state has regained all of the jobs lost in the pandemic. There are nearly 2,000 more jobs than before the pandemic.
- New Mexico's unemployment rate in April 2023 was 3.5 percent, the lowest it has been since before the 2008 recession and about equal to the national rate (3.4 percent)





### Oil and natural gas prices are tracking at near-record levels due to national and global market conditions...





## ...leading to an acceleration in New Mexico's oil and natural gas production.





#### But a recession could be on the horizon.



The world could be tipped into recession by several factors including:

- War
- Federal debt default
- Persistent inflation
- Federal reserve raising rates too high
- Bank failures



#### 2023 TAX CHANGES AND LEGISLATION AFFECTING REVENUES



Legislation passed during the 2023 regular session reduced recurring general fund revenue by \$175.6 million in FY24, \$828.7 million in FY25, and \$1.46 billion in FY26. An additional nonrecurring revenue loss of \$666.9 million is estimated in FY23.

| Appropriation Account Detail: 2023 Regular